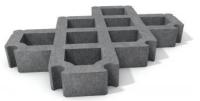

## Light Weight Heavy Duty Grids vs Concrete Grids

|                                  |                                        | Constitution of the Consti |
|----------------------------------|----------------------------------------|--------------------------------------------------------------------------------------------------------------------------------------------------------------------------------------------------------------------------------------------------------------------------------------------------------------------------------------------------------------------------------------------------------------------------------------------------------------------------------------------------------------------------------------------------------------------------------------------------------------------------------------------------------------------------------------------------------------------------------------------------------------------------------------------------------------------------------------------------------------------------------------------------------------------------------------------------------------------------------------------------------------------------------------------------------------------------------------------------------------------------------------------------------------------------------------------------------------------------------------------------------------------------------------------------------------------------------------------------------------------------------------------------------------------------------------------------------------------------------------------------------------------------------------------------------------------------------------------------------------------------------------------------------------------------------------------------------------------------------------------------------------------------------------------------------------------------------------------------------------------------------------------------------------------------------------------------------------------------------------------------------------------------------------------------------------------------------------------------------------------------------|
| Feature                          | Light Weight Heavy Duty grids          | Typical Concrete Grid                                                                                                                                                                                                                                                                                                                                                                                                                                                                                                                                                                                                                                                                                                                                                                                                                                                                                                                                                                                                                                                                                                                                                                                                                                                                                                                                                                                                                                                                                                                                                                                                                                                                                                                                                                                                                                                                                                                                                                                                                                                                                                          |
| Dimensions:                      | 23 %" x 15 ¾" x 3 ½0"                  | 23 %" x 15 ¾" x 3 ½0"                                                                                                                                                                                                                                                                                                                                                                                                                                                                                                                                                                                                                                                                                                                                                                                                                                                                                                                                                                                                                                                                                                                                                                                                                                                                                                                                                                                                                                                                                                                                                                                                                                                                                                                                                                                                                                                                                                                                                                                                                                                                                                          |
| Weight:                          | 19.8lbs (single person)                | 60lbs (two people)                                                                                                                                                                                                                                                                                                                                                                                                                                                                                                                                                                                                                                                                                                                                                                                                                                                                                                                                                                                                                                                                                                                                                                                                                                                                                                                                                                                                                                                                                                                                                                                                                                                                                                                                                                                                                                                                                                                                                                                                                                                                                                             |
| On a Pallet:                     | 135 units (2,673lbs)                   | 40 units (2,400lbs)                                                                                                                                                                                                                                                                                                                                                                                                                                                                                                                                                                                                                                                                                                                                                                                                                                                                                                                                                                                                                                                                                                                                                                                                                                                                                                                                                                                                                                                                                                                                                                                                                                                                                                                                                                                                                                                                                                                                                                                                                                                                                                            |
| Sq Ft per Truckload (44,500lbs): | 2,160 pieces (5,573sf per load)        | 800 pieces (2,064sf per load)                                                                                                                                                                                                                                                                                                                                                                                                                                                                                                                                                                                                                                                                                                                                                                                                                                                                                                                                                                                                                                                                                                                                                                                                                                                                                                                                                                                                                                                                                                                                                                                                                                                                                                                                                                                                                                                                                                                                                                                                                                                                                                  |
| Easy to Install:                 | Yes, single person                     | No, requires 2 people                                                                                                                                                                                                                                                                                                                                                                                                                                                                                                                                                                                                                                                                                                                                                                                                                                                                                                                                                                                                                                                                                                                                                                                                                                                                                                                                                                                                                                                                                                                                                                                                                                                                                                                                                                                                                                                                                                                                                                                                                                                                                                          |
| Breakages in Transit:            | None                                   | Арргох. +5%                                                                                                                                                                                                                                                                                                                                                                                                                                                                                                                                                                                                                                                                                                                                                                                                                                                                                                                                                                                                                                                                                                                                                                                                                                                                                                                                                                                                                                                                                                                                                                                                                                                                                                                                                                                                                                                                                                                                                                                                                                                                                                                    |
| Breakage in Heavy Use:           | None                                   | Some                                                                                                                                                                                                                                                                                                                                                                                                                                                                                                                                                                                                                                                                                                                                                                                                                                                                                                                                                                                                                                                                                                                                                                                                                                                                                                                                                                                                                                                                                                                                                                                                                                                                                                                                                                                                                                                                                                                                                                                                                                                                                                                           |
| High Load Strength:              | Supports loads in excess of 92,000 lbs | Fire truck load compliant                                                                                                                                                                                                                                                                                                                                                                                                                                                                                                                                                                                                                                                                                                                                                                                                                                                                                                                                                                                                                                                                                                                                                                                                                                                                                                                                                                                                                                                                                                                                                                                                                                                                                                                                                                                                                                                                                                                                                                                                                                                                                                      |
| Established Use:                 | Over 20 years & increasing share       | Over 30 years & reducing market share                                                                                                                                                                                                                                                                                                                                                                                                                                                                                                                                                                                                                                                                                                                                                                                                                                                                                                                                                                                                                                                                                                                                                                                                                                                                                                                                                                                                                                                                                                                                                                                                                                                                                                                                                                                                                                                                                                                                                                                                                                                                                          |
| Grass Coverage:                  | 45%                                    | 40%                                                                                                                                                                                                                                                                                                                                                                                                                                                                                                                                                                                                                                                                                                                                                                                                                                                                                                                                                                                                                                                                                                                                                                                                                                                                                                                                                                                                                                                                                                                                                                                                                                                                                                                                                                                                                                                                                                                                                                                                                                                                                                                            |
| Speed of Installation:           | Quick (single installer)               | Slow (2 person install)                                                                                                                                                                                                                                                                                                                                                                                                                                                                                                                                                                                                                                                                                                                                                                                                                                                                                                                                                                                                                                                                                                                                                                                                                                                                                                                                                                                                                                                                                                                                                                                                                                                                                                                                                                                                                                                                                                                                                                                                                                                                                                        |
| Environmentally Friendly:        | Yes                                    | No                                                                                                                                                                                                                                                                                                                                                                                                                                                                                                                                                                                                                                                                                                                                                                                                                                                                                                                                                                                                                                                                                                                                                                                                                                                                                                                                                                                                                                                                                                                                                                                                                                                                                                                                                                                                                                                                                                                                                                                                                                                                                                                             |
| Recycled Materials Used:         | Yes - Made from 100% Recycled Plastic  | Not normally                                                                                                                                                                                                                                                                                                                                                                                                                                                                                                                                                                                                                                                                                                                                                                                                                                                                                                                                                                                                                                                                                                                                                                                                                                                                                                                                                                                                                                                                                                                                                                                                                                                                                                                                                                                                                                                                                                                                                                                                                                                                                                                   |
| End of Life Recycling:           | Yes                                    | No                                                                                                                                                                                                                                                                                                                                                                                                                                                                                                                                                                                                                                                                                                                                                                                                                                                                                                                                                                                                                                                                                                                                                                                                                                                                                                                                                                                                                                                                                                                                                                                                                                                                                                                                                                                                                                                                                                                                                                                                                                                                                                                             |
| Warranty:                        | 20 Years                               | None                                                                                                                                                                                                                                                                                                                                                                                                                                                                                                                                                                                                                                                                                                                                                                                                                                                                                                                                                                                                                                                                                                                                                                                                                                                                                                                                                                                                                                                                                                                                                                                                                                                                                                                                                                                                                                                                                                                                                                                                                                                                                                                           |