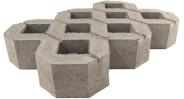

## Light Weight Heavy Duty Grids vs Concrete Grids

|                                  |                                        | Constitution of the Consti |
|----------------------------------|----------------------------------------|--------------------------------------------------------------------------------------------------------------------------------------------------------------------------------------------------------------------------------------------------------------------------------------------------------------------------------------------------------------------------------------------------------------------------------------------------------------------------------------------------------------------------------------------------------------------------------------------------------------------------------------------------------------------------------------------------------------------------------------------------------------------------------------------------------------------------------------------------------------------------------------------------------------------------------------------------------------------------------------------------------------------------------------------------------------------------------------------------------------------------------------------------------------------------------------------------------------------------------------------------------------------------------------------------------------------------------------------------------------------------------------------------------------------------------------------------------------------------------------------------------------------------------------------------------------------------------------------------------------------------------------------------------------------------------------------------------------------------------------------------------------------------------------------------------------------------------------------------------------------------------------------------------------------------------------------------------------------------------------------------------------------------------------------------------------------------------------------------------------------------------|
| Feature                          | Light Weight Heavy Duty grids          | Typical Concrete Grid                                                                                                                                                                                                                                                                                                                                                                                                                                                                                                                                                                                                                                                                                                                                                                                                                                                                                                                                                                                                                                                                                                                                                                                                                                                                                                                                                                                                                                                                                                                                                                                                                                                                                                                                                                                                                                                                                                                                                                                                                                                                                                          |
| Dimensions:                      | 23 %" x 15 ¾" x 3 ½0"                  | 23 %" x 15 ¾" x 3 ½0"                                                                                                                                                                                                                                                                                                                                                                                                                                                                                                                                                                                                                                                                                                                                                                                                                                                                                                                                                                                                                                                                                                                                                                                                                                                                                                                                                                                                                                                                                                                                                                                                                                                                                                                                                                                                                                                                                                                                                                                                                                                                                                          |
| Weight:                          | 19.8lbs (single person)                | 60lbs (two people)                                                                                                                                                                                                                                                                                                                                                                                                                                                                                                                                                                                                                                                                                                                                                                                                                                                                                                                                                                                                                                                                                                                                                                                                                                                                                                                                                                                                                                                                                                                                                                                                                                                                                                                                                                                                                                                                                                                                                                                                                                                                                                             |
| On a Pallet:                     | 135 units (2,673lbs)                   | 40 units (2,400lbs)                                                                                                                                                                                                                                                                                                                                                                                                                                                                                                                                                                                                                                                                                                                                                                                                                                                                                                                                                                                                                                                                                                                                                                                                                                                                                                                                                                                                                                                                                                                                                                                                                                                                                                                                                                                                                                                                                                                                                                                                                                                                                                            |
| Sq Ft per Truckload (44,500lbs): | 2,160 pieces (5,573sf per load)        | 800 pieces (2,064sf per load)                                                                                                                                                                                                                                                                                                                                                                                                                                                                                                                                                                                                                                                                                                                                                                                                                                                                                                                                                                                                                                                                                                                                                                                                                                                                                                                                                                                                                                                                                                                                                                                                                                                                                                                                                                                                                                                                                                                                                                                                                                                                                                  |
| Easy to Install:                 | Yes, single person                     | No, requires 2 people                                                                                                                                                                                                                                                                                                                                                                                                                                                                                                                                                                                                                                                                                                                                                                                                                                                                                                                                                                                                                                                                                                                                                                                                                                                                                                                                                                                                                                                                                                                                                                                                                                                                                                                                                                                                                                                                                                                                                                                                                                                                                                          |
| Breakages in Transit:            | None                                   | Арргох. +5%                                                                                                                                                                                                                                                                                                                                                                                                                                                                                                                                                                                                                                                                                                                                                                                                                                                                                                                                                                                                                                                                                                                                                                                                                                                                                                                                                                                                                                                                                                                                                                                                                                                                                                                                                                                                                                                                                                                                                                                                                                                                                                                    |
| Breakage in Heavy Use:           | None                                   | Some                                                                                                                                                                                                                                                                                                                                                                                                                                                                                                                                                                                                                                                                                                                                                                                                                                                                                                                                                                                                                                                                                                                                                                                                                                                                                                                                                                                                                                                                                                                                                                                                                                                                                                                                                                                                                                                                                                                                                                                                                                                                                                                           |
| High Load Strength:              | Supports loads in excess of 92,000 lbs | Fire truck load compliant                                                                                                                                                                                                                                                                                                                                                                                                                                                                                                                                                                                                                                                                                                                                                                                                                                                                                                                                                                                                                                                                                                                                                                                                                                                                                                                                                                                                                                                                                                                                                                                                                                                                                                                                                                                                                                                                                                                                                                                                                                                                                                      |
| Established Use:                 | Over 20 years & increasing share       | Over 30 years & reducing market share                                                                                                                                                                                                                                                                                                                                                                                                                                                                                                                                                                                                                                                                                                                                                                                                                                                                                                                                                                                                                                                                                                                                                                                                                                                                                                                                                                                                                                                                                                                                                                                                                                                                                                                                                                                                                                                                                                                                                                                                                                                                                          |
| Grass Coverage:                  | 45%                                    | 40%                                                                                                                                                                                                                                                                                                                                                                                                                                                                                                                                                                                                                                                                                                                                                                                                                                                                                                                                                                                                                                                                                                                                                                                                                                                                                                                                                                                                                                                                                                                                                                                                                                                                                                                                                                                                                                                                                                                                                                                                                                                                                                                            |
| Speed of Installation:           | Quick (single installer)               | Slow (2 person install)                                                                                                                                                                                                                                                                                                                                                                                                                                                                                                                                                                                                                                                                                                                                                                                                                                                                                                                                                                                                                                                                                                                                                                                                                                                                                                                                                                                                                                                                                                                                                                                                                                                                                                                                                                                                                                                                                                                                                                                                                                                                                                        |
| Environmentally Friendly:        | Yes                                    | No                                                                                                                                                                                                                                                                                                                                                                                                                                                                                                                                                                                                                                                                                                                                                                                                                                                                                                                                                                                                                                                                                                                                                                                                                                                                                                                                                                                                                                                                                                                                                                                                                                                                                                                                                                                                                                                                                                                                                                                                                                                                                                                             |
| Recycled Materials Used:         | Yes - Made from 100% Recycled Plastic  | Not normally                                                                                                                                                                                                                                                                                                                                                                                                                                                                                                                                                                                                                                                                                                                                                                                                                                                                                                                                                                                                                                                                                                                                                                                                                                                                                                                                                                                                                                                                                                                                                                                                                                                                                                                                                                                                                                                                                                                                                                                                                                                                                                                   |
| End of Life Recycling:           | Yes                                    | No                                                                                                                                                                                                                                                                                                                                                                                                                                                                                                                                                                                                                                                                                                                                                                                                                                                                                                                                                                                                                                                                                                                                                                                                                                                                                                                                                                                                                                                                                                                                                                                                                                                                                                                                                                                                                                                                                                                                                                                                                                                                                                                             |
| Warranty:                        | 20 Years                               | None                                                                                                                                                                                                                                                                                                                                                                                                                                                                                                                                                                                                                                                                                                                                                                                                                                                                                                                                                                                                                                                                                                                                                                                                                                                                                                                                                                                                                                                                                                                                                                                                                                                                                                                                                                                                                                                                                                                                                                                                                                                                                                                           |