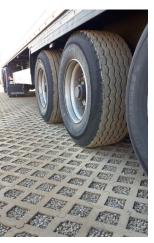

## Light Weight Heavy Duty Grids vs Concrete Grids

|                                  |                                        | Constitution of the Consti |
|----------------------------------|----------------------------------------|--------------------------------------------------------------------------------------------------------------------------------------------------------------------------------------------------------------------------------------------------------------------------------------------------------------------------------------------------------------------------------------------------------------------------------------------------------------------------------------------------------------------------------------------------------------------------------------------------------------------------------------------------------------------------------------------------------------------------------------------------------------------------------------------------------------------------------------------------------------------------------------------------------------------------------------------------------------------------------------------------------------------------------------------------------------------------------------------------------------------------------------------------------------------------------------------------------------------------------------------------------------------------------------------------------------------------------------------------------------------------------------------------------------------------------------------------------------------------------------------------------------------------------------------------------------------------------------------------------------------------------------------------------------------------------------------------------------------------------------------------------------------------------------------------------------------------------------------------------------------------------------------------------------------------------------------------------------------------------------------------------------------------------------------------------------------------------------------------------------------------------|
| Feature                          | Light Weight Heavy Duty grids          | Typical Concrete Grid                                                                                                                                                                                                                                                                                                                                                                                                                                                                                                                                                                                                                                                                                                                                                                                                                                                                                                                                                                                                                                                                                                                                                                                                                                                                                                                                                                                                                                                                                                                                                                                                                                                                                                                                                                                                                                                                                                                                                                                                                                                                                                          |
| Dimensions:                      | 23 %" x 15 ¾" x 3 ½0"                  | 23 %" x 15 ¾" x 3 ½0"                                                                                                                                                                                                                                                                                                                                                                                                                                                                                                                                                                                                                                                                                                                                                                                                                                                                                                                                                                                                                                                                                                                                                                                                                                                                                                                                                                                                                                                                                                                                                                                                                                                                                                                                                                                                                                                                                                                                                                                                                                                                                                          |
| Weight:                          | 19.8lbs (single person)                | 60lbs (two people)                                                                                                                                                                                                                                                                                                                                                                                                                                                                                                                                                                                                                                                                                                                                                                                                                                                                                                                                                                                                                                                                                                                                                                                                                                                                                                                                                                                                                                                                                                                                                                                                                                                                                                                                                                                                                                                                                                                                                                                                                                                                                                             |
| On a Pallet:                     | 135 units (2,673lbs)                   | 40 units (2,400lbs)                                                                                                                                                                                                                                                                                                                                                                                                                                                                                                                                                                                                                                                                                                                                                                                                                                                                                                                                                                                                                                                                                                                                                                                                                                                                                                                                                                                                                                                                                                                                                                                                                                                                                                                                                                                                                                                                                                                                                                                                                                                                                                            |
| Sq Ft per Truckload (44,500lbs): | 2,160 pieces (5,573sf per load)        | 800 pieces (2,064sf per load)                                                                                                                                                                                                                                                                                                                                                                                                                                                                                                                                                                                                                                                                                                                                                                                                                                                                                                                                                                                                                                                                                                                                                                                                                                                                                                                                                                                                                                                                                                                                                                                                                                                                                                                                                                                                                                                                                                                                                                                                                                                                                                  |
| Easy to Install:                 | Yes, single person                     | No, requires 2 people                                                                                                                                                                                                                                                                                                                                                                                                                                                                                                                                                                                                                                                                                                                                                                                                                                                                                                                                                                                                                                                                                                                                                                                                                                                                                                                                                                                                                                                                                                                                                                                                                                                                                                                                                                                                                                                                                                                                                                                                                                                                                                          |
| Breakages in Transit:            | None                                   | Арргох. +5%                                                                                                                                                                                                                                                                                                                                                                                                                                                                                                                                                                                                                                                                                                                                                                                                                                                                                                                                                                                                                                                                                                                                                                                                                                                                                                                                                                                                                                                                                                                                                                                                                                                                                                                                                                                                                                                                                                                                                                                                                                                                                                                    |
| Breakage in Heavy Use:           | None                                   | Some                                                                                                                                                                                                                                                                                                                                                                                                                                                                                                                                                                                                                                                                                                                                                                                                                                                                                                                                                                                                                                                                                                                                                                                                                                                                                                                                                                                                                                                                                                                                                                                                                                                                                                                                                                                                                                                                                                                                                                                                                                                                                                                           |
| High Load Strength:              | Supports loads in excess of 92,000 lbs | Fire truck load compliant                                                                                                                                                                                                                                                                                                                                                                                                                                                                                                                                                                                                                                                                                                                                                                                                                                                                                                                                                                                                                                                                                                                                                                                                                                                                                                                                                                                                                                                                                                                                                                                                                                                                                                                                                                                                                                                                                                                                                                                                                                                                                                      |
| Established Use:                 | Over 20 years & increasing share       | Over 30 years & reducing market share                                                                                                                                                                                                                                                                                                                                                                                                                                                                                                                                                                                                                                                                                                                                                                                                                                                                                                                                                                                                                                                                                                                                                                                                                                                                                                                                                                                                                                                                                                                                                                                                                                                                                                                                                                                                                                                                                                                                                                                                                                                                                          |
| Grass Coverage:                  | 45%                                    | 40%                                                                                                                                                                                                                                                                                                                                                                                                                                                                                                                                                                                                                                                                                                                                                                                                                                                                                                                                                                                                                                                                                                                                                                                                                                                                                                                                                                                                                                                                                                                                                                                                                                                                                                                                                                                                                                                                                                                                                                                                                                                                                                                            |
| Speed of Installation:           | Quick (single installer)               | Slow (2 person install)                                                                                                                                                                                                                                                                                                                                                                                                                                                                                                                                                                                                                                                                                                                                                                                                                                                                                                                                                                                                                                                                                                                                                                                                                                                                                                                                                                                                                                                                                                                                                                                                                                                                                                                                                                                                                                                                                                                                                                                                                                                                                                        |
| Environmentally Friendly:        | Yes                                    | No                                                                                                                                                                                                                                                                                                                                                                                                                                                                                                                                                                                                                                                                                                                                                                                                                                                                                                                                                                                                                                                                                                                                                                                                                                                                                                                                                                                                                                                                                                                                                                                                                                                                                                                                                                                                                                                                                                                                                                                                                                                                                                                             |
| Recycled Materials Used:         | Yes - Made from 100% Recycled Plastic  | Not normally                                                                                                                                                                                                                                                                                                                                                                                                                                                                                                                                                                                                                                                                                                                                                                                                                                                                                                                                                                                                                                                                                                                                                                                                                                                                                                                                                                                                                                                                                                                                                                                                                                                                                                                                                                                                                                                                                                                                                                                                                                                                                                                   |
| End of Life Recycling:           | Yes                                    | No                                                                                                                                                                                                                                                                                                                                                                                                                                                                                                                                                                                                                                                                                                                                                                                                                                                                                                                                                                                                                                                                                                                                                                                                                                                                                                                                                                                                                                                                                                                                                                                                                                                                                                                                                                                                                                                                                                                                                                                                                                                                                                                             |
| Warranty:                        | 20 Years                               | None                                                                                                                                                                                                                                                                                                                                                                                                                                                                                                                                                                                                                                                                                                                                                                                                                                                                                                                                                                                                                                                                                                                                                                                                                                                                                                                                                                                                                                                                                                                                                                                                                                                                                                                                                                                                                                                                                                                                                                                                                                                                                                                           |