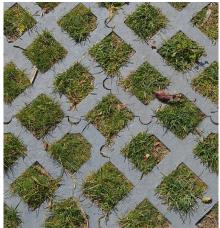

## Light Weight Heavy Duty Grids vs Concrete Grids

|                                  |                                        | Constitution of the Consti |
|----------------------------------|----------------------------------------|--------------------------------------------------------------------------------------------------------------------------------------------------------------------------------------------------------------------------------------------------------------------------------------------------------------------------------------------------------------------------------------------------------------------------------------------------------------------------------------------------------------------------------------------------------------------------------------------------------------------------------------------------------------------------------------------------------------------------------------------------------------------------------------------------------------------------------------------------------------------------------------------------------------------------------------------------------------------------------------------------------------------------------------------------------------------------------------------------------------------------------------------------------------------------------------------------------------------------------------------------------------------------------------------------------------------------------------------------------------------------------------------------------------------------------------------------------------------------------------------------------------------------------------------------------------------------------------------------------------------------------------------------------------------------------------------------------------------------------------------------------------------------------------------------------------------------------------------------------------------------------------------------------------------------------------------------------------------------------------------------------------------------------------------------------------------------------------------------------------------------------|
| Feature                          | Light Weight Heavy Duty grids          | Typical Concrete Grid                                                                                                                                                                                                                                                                                                                                                                                                                                                                                                                                                                                                                                                                                                                                                                                                                                                                                                                                                                                                                                                                                                                                                                                                                                                                                                                                                                                                                                                                                                                                                                                                                                                                                                                                                                                                                                                                                                                                                                                                                                                                                                          |
| Dimensions:                      | 23 %" x 15 ¾" x 3 ½0"                  | 23 %" x 15 ¾" x 3 ½0"                                                                                                                                                                                                                                                                                                                                                                                                                                                                                                                                                                                                                                                                                                                                                                                                                                                                                                                                                                                                                                                                                                                                                                                                                                                                                                                                                                                                                                                                                                                                                                                                                                                                                                                                                                                                                                                                                                                                                                                                                                                                                                          |
| Weight:                          | 19.8lbs (single person)                | 60lbs (two people)                                                                                                                                                                                                                                                                                                                                                                                                                                                                                                                                                                                                                                                                                                                                                                                                                                                                                                                                                                                                                                                                                                                                                                                                                                                                                                                                                                                                                                                                                                                                                                                                                                                                                                                                                                                                                                                                                                                                                                                                                                                                                                             |
| On a Pallet:                     | 135 units (2,673lbs)                   | 40 units (2,400lbs)                                                                                                                                                                                                                                                                                                                                                                                                                                                                                                                                                                                                                                                                                                                                                                                                                                                                                                                                                                                                                                                                                                                                                                                                                                                                                                                                                                                                                                                                                                                                                                                                                                                                                                                                                                                                                                                                                                                                                                                                                                                                                                            |
| Sq Ft per Truckload (44,500lbs): | 2,160 pieces (5,573sf per load)        | 800 pieces (2,064sf per load)                                                                                                                                                                                                                                                                                                                                                                                                                                                                                                                                                                                                                                                                                                                                                                                                                                                                                                                                                                                                                                                                                                                                                                                                                                                                                                                                                                                                                                                                                                                                                                                                                                                                                                                                                                                                                                                                                                                                                                                                                                                                                                  |
| Easy to Install:                 | Yes, single person                     | No, requires 2 people                                                                                                                                                                                                                                                                                                                                                                                                                                                                                                                                                                                                                                                                                                                                                                                                                                                                                                                                                                                                                                                                                                                                                                                                                                                                                                                                                                                                                                                                                                                                                                                                                                                                                                                                                                                                                                                                                                                                                                                                                                                                                                          |
| Breakages in Transit:            | None                                   | Арргох. +5%                                                                                                                                                                                                                                                                                                                                                                                                                                                                                                                                                                                                                                                                                                                                                                                                                                                                                                                                                                                                                                                                                                                                                                                                                                                                                                                                                                                                                                                                                                                                                                                                                                                                                                                                                                                                                                                                                                                                                                                                                                                                                                                    |
| Breakage in Heavy Use:           | None                                   | Some                                                                                                                                                                                                                                                                                                                                                                                                                                                                                                                                                                                                                                                                                                                                                                                                                                                                                                                                                                                                                                                                                                                                                                                                                                                                                                                                                                                                                                                                                                                                                                                                                                                                                                                                                                                                                                                                                                                                                                                                                                                                                                                           |
| High Load Strength:              | Supports loads in excess of 92,000 lbs | Fire truck load compliant                                                                                                                                                                                                                                                                                                                                                                                                                                                                                                                                                                                                                                                                                                                                                                                                                                                                                                                                                                                                                                                                                                                                                                                                                                                                                                                                                                                                                                                                                                                                                                                                                                                                                                                                                                                                                                                                                                                                                                                                                                                                                                      |
| Established Use:                 | Over 20 years & increasing share       | Over 30 years & reducing market share                                                                                                                                                                                                                                                                                                                                                                                                                                                                                                                                                                                                                                                                                                                                                                                                                                                                                                                                                                                                                                                                                                                                                                                                                                                                                                                                                                                                                                                                                                                                                                                                                                                                                                                                                                                                                                                                                                                                                                                                                                                                                          |
| Grass Coverage:                  | 45%                                    | 40%                                                                                                                                                                                                                                                                                                                                                                                                                                                                                                                                                                                                                                                                                                                                                                                                                                                                                                                                                                                                                                                                                                                                                                                                                                                                                                                                                                                                                                                                                                                                                                                                                                                                                                                                                                                                                                                                                                                                                                                                                                                                                                                            |
| Speed of Installation:           | Quick (single installer)               | Slow (2 person install)                                                                                                                                                                                                                                                                                                                                                                                                                                                                                                                                                                                                                                                                                                                                                                                                                                                                                                                                                                                                                                                                                                                                                                                                                                                                                                                                                                                                                                                                                                                                                                                                                                                                                                                                                                                                                                                                                                                                                                                                                                                                                                        |
| Environmentally Friendly:        | Yes                                    | No                                                                                                                                                                                                                                                                                                                                                                                                                                                                                                                                                                                                                                                                                                                                                                                                                                                                                                                                                                                                                                                                                                                                                                                                                                                                                                                                                                                                                                                                                                                                                                                                                                                                                                                                                                                                                                                                                                                                                                                                                                                                                                                             |
| Recycled Materials Used:         | Yes - Made from 100% Recycled Plastic  | Not normally                                                                                                                                                                                                                                                                                                                                                                                                                                                                                                                                                                                                                                                                                                                                                                                                                                                                                                                                                                                                                                                                                                                                                                                                                                                                                                                                                                                                                                                                                                                                                                                                                                                                                                                                                                                                                                                                                                                                                                                                                                                                                                                   |
| End of Life Recycling:           | Yes                                    | No                                                                                                                                                                                                                                                                                                                                                                                                                                                                                                                                                                                                                                                                                                                                                                                                                                                                                                                                                                                                                                                                                                                                                                                                                                                                                                                                                                                                                                                                                                                                                                                                                                                                                                                                                                                                                                                                                                                                                                                                                                                                                                                             |
| Warranty:                        | 20 Years                               | None                                                                                                                                                                                                                                                                                                                                                                                                                                                                                                                                                                                                                                                                                                                                                                                                                                                                                                                                                                                                                                                                                                                                                                                                                                                                                                                                                                                                                                                                                                                                                                                                                                                                                                                                                                                                                                                                                                                                                                                                                                                                                                                           |