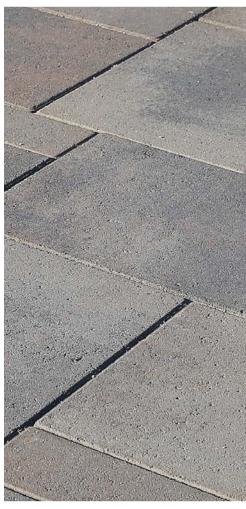

## Lcon

Large scale, modern yet classic in style, our Icon paver highlights elegant simplicity and minimalistic perspective. It's a flattened twist to our Modulo paver, finely designed for large outdoor patios, promenades, and pathways complimenting a variety of landscapes and majestic settings.

TYPICAL APPLICATIONS: Patio, Sidewalks, Courtyard, Pathways, Pool Decks. (Requires special slab installation. Strictly non-vehicular applications.) FINISH AND EDGES: Flat; Thin Bevel.

| STONE SHAPE | тніскness<br>(мм) | DESCRIPTION<br>(IN) | size (in)     | STONES PER<br>PALLET | SQUARE FT<br>PER PALLET |
|-------------|-------------------|---------------------|---------------|----------------------|-------------------------|
| Express Set | 60 {              | 4 x 16*             | 3.86 x 15.75  | 24                   | 112                     |
|             |                   | 12 x 12*            | 11.75 x 11.75 | 24                   |                         |
|             |                   | 12 x 16*            | 11.75 x 15.75 | 24                   |                         |
|             |                   | 12 x 24*            | 11.75 x 23.5  | 24                   |                         |
|             |                   |                     |               |                      |                         |
| SQUARE      | 60                | 24 x 24*            | 23.5 x 23.5   | 32                   | 124                     |