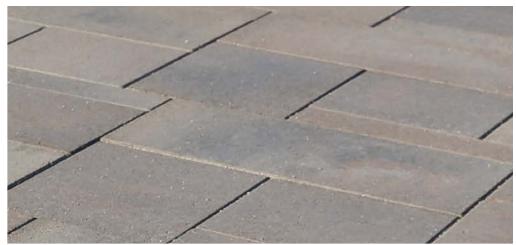

## Lcon

Large scale, modern yet classic in style, our Icon paver highlights elegant simplicity and minimalistic perspective. It's a flattened twist to our Modulo paver, finely designed for large outdoor patios, promenades, and pathways complimenting a variety of landscapes and majestic settings.

TYPICAL APPLICATIONS: Patio, Sidewalks, Courtyard, Pathways, Pool Decks. (Requires special slab installation. Strictly non-vehicular applications.) FINISH AND EDGES: Flat; Thin Bevel.

| STONE SHAPE | тніскness<br>(мм) | DESCRIPTION<br>(IN) | size (in)     | STONES PER<br>PALLET | SQUARE FT<br>PER PALLET |
|-------------|-------------------|---------------------|---------------|----------------------|-------------------------|
| Express Set | 60 {              | 4 x 16*             | 3.86 x 15.75  | 24                   | 112                     |
|             |                   | 12 x 12*            | 11.75 x 11.75 | 24                   |                         |
|             |                   | 12 x 16*            | 11.75 x 15.75 | 24                   |                         |
|             |                   | 12 x 24*            | 11.75 x 23.5  | 24                   |                         |
|             |                   |                     |               |                      |                         |
| SQUARE      | 60                | 24 x 24*            | 23.5 x 23.5   | 32                   | 124                     |