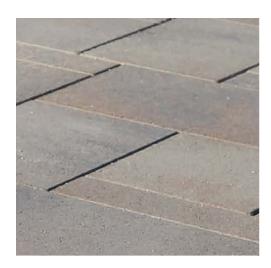

## Lcon

Large scale, modern yet classic in style, our Icon paver highlights elegant simplicity and minimalistic perspective. It's a flattened twist to our Modulo paver, finely designed for large outdoor patios, promenades, and pathways complimenting a variety of landscapes and majestic settings.

TYPICAL APPLICATIONS: Patio, Sidewalks, Courtyard, Pathways, Pool Decks. (Requires special slab installation. Strictly non-vehicular applications.) FINISH AND EDGES: Flat; Thin Bevel.

| STONE SHAPE | тніскness<br>(мм) | DESCRIPTION<br>(IN) | size (in)     | STONES PER<br>PALLET | SQUARE FT<br>PER PALLET |
|-------------|-------------------|---------------------|---------------|----------------------|-------------------------|
| Express Set | 60 {              | 4 x 16*             | 3.86 x 15.75  | 24                   | 112                     |
|             |                   | 12 x 12*            | 11.75 x 11.75 | 24                   |                         |
|             |                   | 12 x 16*            | 11.75 x 15.75 | 24                   |                         |
|             |                   | 12 x 24*            | 11.75 x 23.5  | 24                   |                         |
|             |                   |                     |               |                      |                         |
| SQUARE      | 60                | 24 x 24*            | 23.5 x 23.5   | 32                   | 124                     |