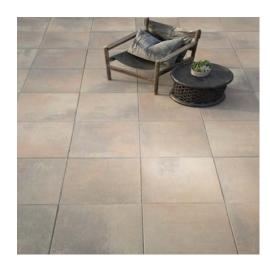

## Lcon

Large scale, modern yet classic in style, our Icon paver highlights elegant simplicity and minimalistic perspective. It's a flattened twist to our Modulo paver, finely designed for large outdoor patios, promenades, and pathways complimenting a variety of landscapes and majestic settings.

TYPICAL APPLICATIONS: Patio, Sidewalks, Courtyard, Pathways, Pool Decks. (Requires special slab installation. Strictly non-vehicular applications.) FINISH AND EDGES: Flat; Thin Bevel.

| STONE SHAPE | тніскness<br>(мм) | DESCRIPTION<br>(IN) | size (in)     | STONES PER<br>PALLET | SQUARE FT<br>PER PALLET |
|-------------|-------------------|---------------------|---------------|----------------------|-------------------------|
| Express Set | 60 {              | 4 x 16*             | 3.86 x 15.75  | 24                   | 112                     |
|             |                   | 12 x 12*            | 11.75 x 11.75 | 24                   |                         |
|             |                   | 12 x 16*            | 11.75 x 15.75 | 24                   |                         |
|             |                   | 12 x 24*            | 11.75 x 23.5  | 24                   |                         |
|             |                   |                     |               |                      |                         |
| SQUARE      | 60                | 24 x 24*            | 23.5 x 23.5   | 32                   | 124                     |