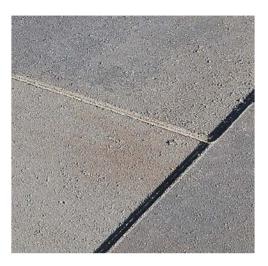

## Lcon

Large scale, modern yet classic in style, our Icon paver highlights elegant simplicity and minimalistic perspective. It's a flattened twist to our Modulo paver, finely designed for large outdoor patios, promenades, and pathways complimenting a variety of landscapes and majestic settings.

TYPICAL APPLICATIONS: Patio, Sidewalks, Courtyard, Pathways, Pool Decks. (Requires special slab installation. Strictly non-vehicular applications.) FINISH AND EDGES: Flat; Thin Bevel.

| STONE SHAPE | тніскness<br>(мм) | DESCRIPTION<br>(IN) | size (in)     | STONES PER<br>PALLET | SQUARE FT<br>PER PALLET |
|-------------|-------------------|---------------------|---------------|----------------------|-------------------------|
| Express Set | 60 {              | 4 x 16*             | 3.86 x 15.75  | 24                   | 112                     |
|             |                   | 12 x 12*            | 11.75 x 11.75 | 24                   |                         |
|             |                   | 12 x 16*            | 11.75 x 15.75 | 24                   |                         |
|             |                   | 12 x 24*            | 11.75 x 23.5  | 24                   |                         |
|             |                   |                     |               |                      |                         |
| SQUARE      | 60                | 24 x 24*            | 23.5 x 23.5   | 32                   | 124                     |