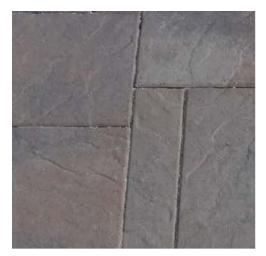

Modulo \* Plaza Stone Collection







Modulo Pavingstones

The Modulo is designed with the utmost attention to grandiose detail. Finely designed for large outdoor patios, promenades & pathways alike, our Modulo pavingstone perfectly compliments a variety of landscapes and majestic settings.

TYPICAL APPLICATIONS: Patio, Sidewalks, Courtyard, Pathways, Pool Decks. (Requires special slab installation. Strictly non-vehicular applications.) FINISH AND EDGES: Stone; Thin Bevel.



| STONE SHAPE | THICKNESS<br>(MM) | DESCRIPTION<br>(IN) | SIZE (IN)     | STONES PER<br>PALLET | SQUARE FT<br>PER PALLET |
|-------------|-------------------|---------------------|---------------|----------------------|-------------------------|
| Express Set | 60 {              | 4 x 16*             | 3.86