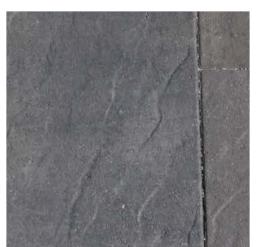

Modulo \* Plaza Stone Collection

Modulo Pavingstones

The Modulo is designed with the utmost attention to grandiose detail. Finely designed for large outdoor patios, promenades & pathways alike, our Modulo pavingstone perfectly compliments a variety of landscapes and majestic settings.

TYPICAL APPLICATIONS: Patio, Sidewalks, Courtyard, Pathways, Pool Decks. (Requires special slab installation. Strictly non-vehicular applications.) FINISH AND EDGES: Stone; Thin Bevel.

| STONE SHAPE | THICKNESS<br>(MM) | DESCRIPTION<br>(IN) | SIZE (IN)     | STONES PER<br>PALLET | SQUARE FT<br>PER PALLET |
|-------------|-------------------|---------------------|---------------|----------------------|-------------------------|
| Express Set | 60 {              | 4 x 16*             | 3.86 x 15.75  | 24                   |                         |
|             |                   | 12 x 12*            | 11.75 x 11.75 | 24                   |                         |
|             |                   | 12 x 16*            | 11.75 x 15.75 | 24                   | 112                     |
|             |                   | 12 x 24*            | 11.75 x 23.5  | 24                   | <u>ן</u>                |
|             |                   |                     |               |                      |                         |
| SQUARE      | 60                | 24 x 24*            | 23.5 x 23.5   | 32                   | 124                     |