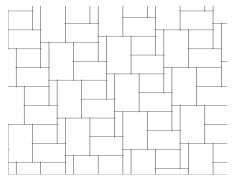

5 x 15.75 | 24                   | 112                     |
|             |                   | 12 x 24*            | 11.75 x 23.5  | 24                   | <u>ן</u>                |
|             |                   |                     |               |                      |                         |
| SQUARE      | 60                | 24 x 24*            | 23.5 x 23.5   | 32                   | 124                     |

| SQUARE | 60 | 24 x 24* | 23.5 x 23.5 | 32 | 124 |  |  |
|--------|----|----------|-------------|----|-----|--|--|
|        |    |          |             |    |     |  |  |

60 mm = 2.375 in (2<sup>3</sup>/<sub>8</sub> in ); ALL SPECIFICATIONS ARE APPROXIMATE.

\*STRICTLY NON-VEHICULAR APPLICATIONS.

## 24 RUNNER

Common Patterns:

24 STACK

## HERRINGBONE 4 PIECE



## Additional Info:

Visit ORCO.COM for the latest information on available color blends, solid colors, and patterns. Before ordering, always verify color and texture with pavingstone samples.

ORCO Block & Hardscape manufactures slab and plank pavingstones in accordance with ASTM C1782 Standard Specification for Utility Segmental Concrete Paving Slabs (latest edition).

For proper installation and design guidance, visit the Interlocking Concrete Pavement Institute (ICPI) at ICPI.ORG.

Tech Spec 25 - Construction Guidelines for Segmental Concrete Paving Slabs and Planks in Non-Vehicular Residential Applications.

ICPI recommends using ICPI Certified Installers, who are trained in paver standards, materials, and techniques.

Complete ORCO Terms of Sale and applicable warranty information