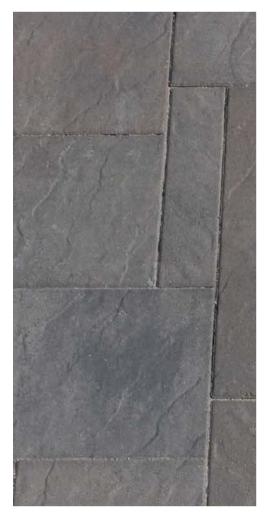

Modulo \* Plaza Stone Collection







Modulo Pavingstones

The Modulo is designed with the utmost attention to grandiose detail. Finely designed for large outdoor patios, promenades & pathways alike, our Modulo pavingstone perfectly compliments a variety of landscapes and majestic settings.

TYPICAL APPLICATIONS: Patio, Sidewalks, Courtyard, Pathways, Pool Decks. (Requires special slab installation. Strictly non-vehicular applications.) FINISH AND EDGES: Stone; Thin Bevel.



| STONE SHAPE | THICKNESS<br>(MM) | DESCRIPTION<br>(IN) | SIZE (IN)     | STONES PER<br>PALLET | SQUARE FT<br>PER PALLET |
|-------------|-------------------|---------------------|---------------|----------------------|-------------------------|
| Express Set | 60 {              | 4 x 16*             | 3.86 x