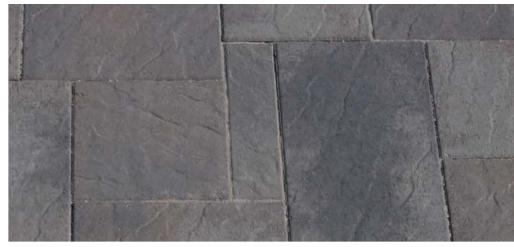

Modulo \* Plaza Stone Collection







Modulo Pavingstones

The Modulo is designed with the utmost attention to grandiose detail. Finely designed for large outdoor patios, promenades & pathways alike, our Modulo pavingstone perfectly compliments a variety of landscapes and majestic settings.

TYPICAL APPLICATIONS: Patio, Sidewalks, Courtyard, Pathways, Pool Decks. (Requires special slab installation. Strictly non-vehicular applications.) FINISH AND EDGES: Stone; Thin Bevel.



| STONE SHAPE | THICKNESS<br>(MM) | DESCRIPTION<br>(IN) | SIZE (IN)     | STONES PER<br>PALLET | SQUARE FT<br>PER PALLET |
|-------------|-------------------|---------------------|---------------|----------------------|-------------------------|
| Express Set | 60 {              | 4 x 16*             | 3.86 x 15.7