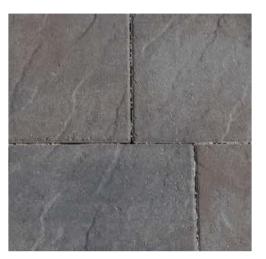

Modulo \* Plaza Stone Collection

Modulo Pavingstones

The Modulo is designed with the utmost attention to grandiose detail. Finely designed for large outdoor patios, promenades & pathways alike, our Modulo pavingstone perfectly compliments a variety of landscapes and majestic settings.

TYPICAL APPLICATIONS: Patio, Sidewalks, Courtyard, Pathways, Pool Decks. (Requires special slab installation. Strictly non-vehicular applications.) FINISH AND EDGES: Stone; Thin Bevel.

| STONE SHAPE | THICKNESS<br>(MM) | DESCRIPTION<br>(IN) | SIZE (IN)     | STONES PER<br>PALLET | SQUARE FT<br>PER PALLET |
|-------------|-------------------|---------------------|---------------|----------------------|-------------------------|
| Express Set | 60 {              | 4 x 16*             | 3.86 x 15.75  | 24                   |                         |
|             |                   | 12 x 12*            | 11.75 x 11.75 | 24                   |                         |
|             |                   | 12 x 16*            | 11.75 x 15.75 | 24                   | 112                     |
|             |                   | 12 x 24*            | 11.75 x 23.5  | 24                   | <u>ן</u>                |
|             |                   |                     |               |                      |                         |
| SQUARE      | 60                | 24 x 24*            | 23.5 x 23.5   | 32                   | 124                     |