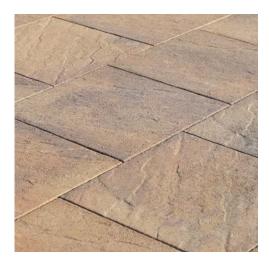

Modulo \* Plaza Stone Collection

Modulo Pavingstones

The Modulo is designed with the utmost attention to grandiose detail. Finely designed for large outdoor patios, promenades & pathways alike, our Modulo pavingstone perfectly compliments a variety of landscapes and majestic settings.

TYPICAL APPLICATIONS: Patio, Sidewalks, Courtyard, Pathways, Pool Decks. (Requires special slab installation. Strictly non-vehicular applications.) FINISH AND EDGES: Stone; Thin Bevel.

| STONE SHAPE | THICKNESS<br>(MM) | DESCRIPTION<br>(IN) | SIZE (IN)     | STONES PER<br>PALLET | SQUARE FT<br>PER PALLET |
|-------------|-------------------|---------------------|---------------|----------------------|-------------------------|
| Express Set | 60 {              | 4 x 16*             | 3.86 x 15.75  | 24                   |                         |
|             |                   | 12 x 12*            | 11.75 x 11.75 | 24                   |                         |
|             |                   | 12 x 16*            | 11.75 x 15.75 | 24                   | 112                     |
|             |                   | 12 x 24*            | 11.75 x 23.5  | 24                   | <u>ן</u>                |
|             |                   |                     |               |                      |                         |
| SQUARE      | 60                | 24 x 24*            | 23.5 x 23.5   | 32                   | 124                     |