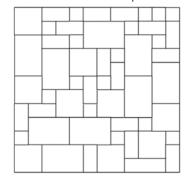

## Common Patterns:

RANDOM ASHLAR - 5 PIECE

3 PIECE HERRINGBONE

RANDOM ASHLAR - 4 PIECE

2 PIECE STEP-UP