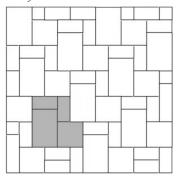

## Common Patterns:

RANDOM ASHLAR - 5 PIECE

3 PIECE HERRINGBONE

RANDOM ASHLAR - 4 PIECE

2 PIECE STEP-UP