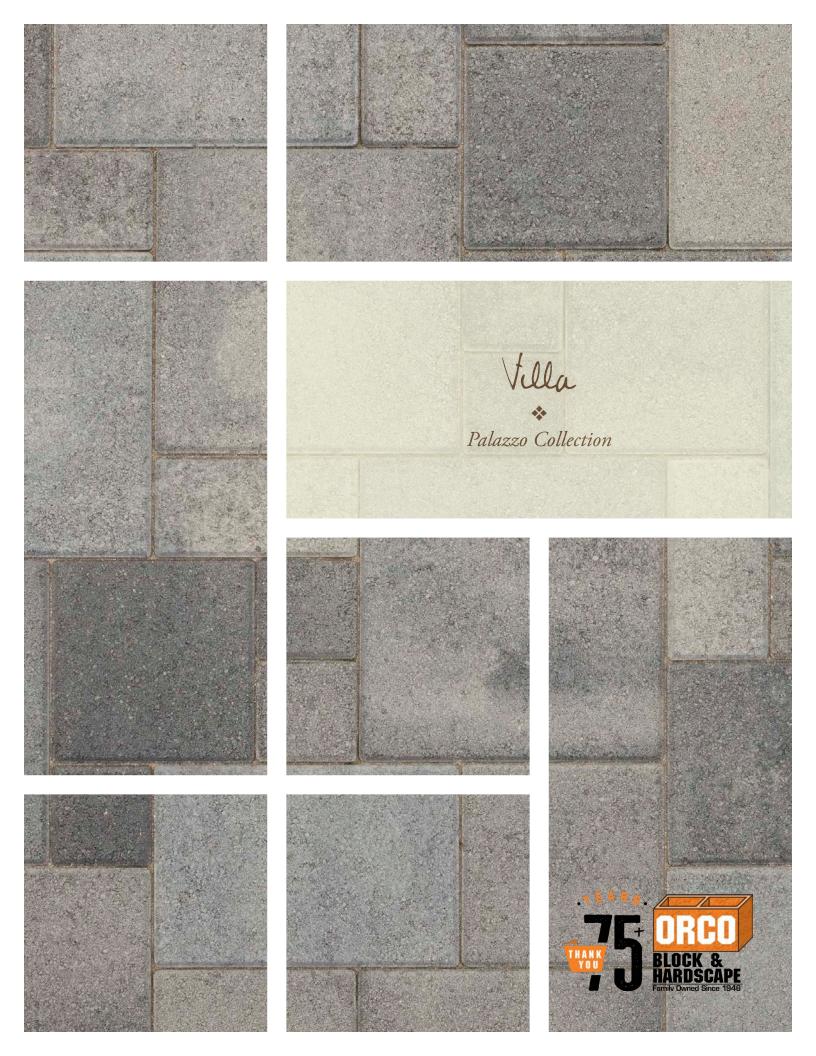

## Villa

showcase the unexpected one piece at a time. Fuse understated simplicity with dramatic contrast to reinvent a traditional villa ambiance.

TYPICAL APPLICATIONS: Driveways, Patios, Sidewalks, Courtyards, Pathways, Pool Decks

FINISH AND EDGES: Smooth; Bevel

| STONE SHAPE     | THICKNESS<br>(MM) | DESCRIPTION (IN) | SIZE (IN)     | STONES PER<br>SQ FT | SQUARE FT<br>PER PALLET |
|-----------------|-------------------|------------------|---------------|---------------------|-------------------------|
| SMALL SQUARE    | 60                | 4 x 4            | 3.94 x 3.94   | 9.3                 | 114                     |
| RECTANGLE       | 60                | 4 x 8            | 3.94 x 7.87   | 4.65                | 124                     |
| SQUARE          | 60                | 8 x 8            | 7.87 x 7.87   | 2.32                | 124                     |
| LARGE RECTANGLE | 60                | 8 x 12           | 7.87 x 11.81  | 1.5                 | 124                     |
| LARGE SQUARE    | 60                | 12 x 12          | 11.81 x 11.81 | 1.0                 | 124                     |
| EXPRESS SET     | 60                | ALL 5            | ALL 5         | N/A                 | 118                     |