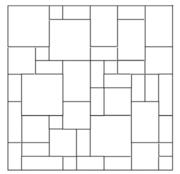

## Common Patterns:

RANDOM ASHLAR - 5 PIECE

3 PIECE HERRINGBONE

RANDOM ASHLAR - 4 PIECE

2 PIECE STEP-UP