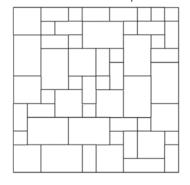

## Common Patterns:

RANDOM ASHLAR - 5 PIECE

3 PIECE HERRINGBONE

RANDOM ASHLAR - 4 PIECE

2 PIECE STEP-UP