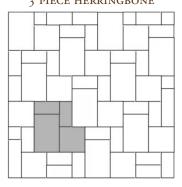

## Common Patterns:

RANDOM ASHLAR - 5 PIECE

3 PIECE HERRINGBONE

RANDOM ASHLAR - 4 PIECE

2 PIECE STEP-UP