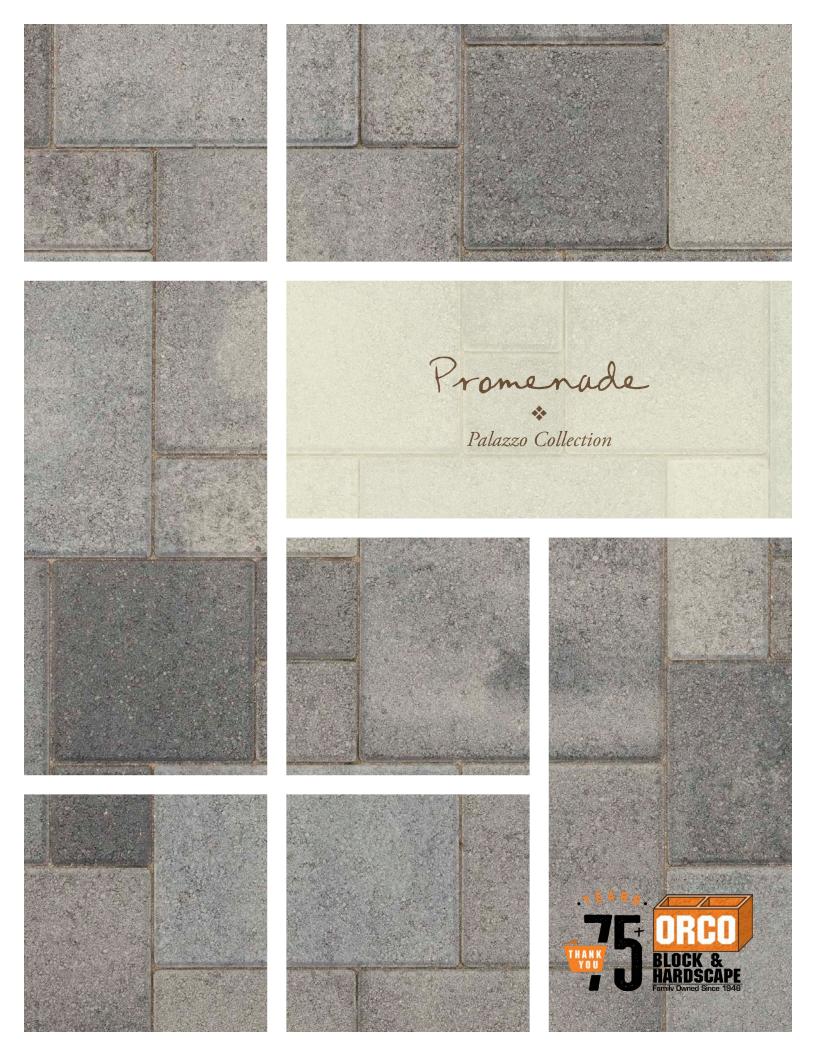

## Promenade

Evoke the essence of a grand promenade with a smooth patchwork of opulent and functional pieces for a stately presence.

TYPICAL APPLICATIONS: Plazas, Terraces, Parking Lots, Entrances, Streetscapes,

FINISH AND EDGES: Smooth; Bevel

| STONE SHAPE     | THICKNESS<br>(MM) | DESCRIPTION (IN) | SIZE (IN)     | STONES PER<br>SQ FT | SQUARE FT<br>PER PALLET |
|-----------------|-------------------|------------------|---------------|---------------------|-------------------------|
| SMALL SQUARE    | 80                | 4 x 4            | 3.94 x 3.94   | 9.3                 | 85                      |
| RECTANGLE       | 80                | 4 x 8            | 3.94 x 7.87   | 4.65                | 93                      |
| SQUARE          | 80                | 8 x 8            | 7.87 x 7.87   | 2.32                | 93                      |
| LARGE RECTANGLE | 80                | 8 x 12           | 7.87 x 11.81  | 1.5                 | 93                      |
| LARGE SQUARE    | 80                | 12 x 12          | 11.81 x 11.81 | 1.0                 | 93                      |
| EXPRESS SET     | 80                | ALL 5            | ALL 5         | N/A                 | 95                      |

## Common Patterns:

RANDOM ASHLAR - 5 PIECE

3 PIECE HERRINGBONE

RANDOM ASHLAR - 4 PIECE

2 PIECE STEP-UP