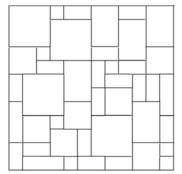

## Common Patterns:

RANDOM ASHLAR - 5 PIECE

3 PIECE HERRINGBONE

RANDOM ASHLAR - 4 PIECE

2 PIECE STEP-UP