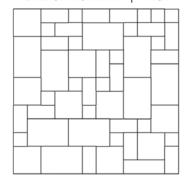

## Common Patterns:

RANDOM ASHLAR - 5 PIECE

3 PIECE HERRINGBONE

RANDOM ASHLAR - 4 PIECE