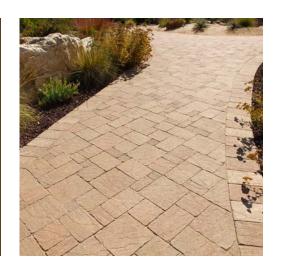

## Pietra Cobble

Create an organic atmosphere that harmonizes contemporary architecture with old European elegancé.

TYPICAL APPLICATIONS: Driveways, Patios, Sidewalks, Courtyards, Pathways,

FINISH AND EDGES: Stone; Aged

| STONE SHAPE     | THICKNESS (MM) | DESCRIPTION (IN) | SIZE (IN)     | STONES PER<br>SQ FT | SQUARE FT<br>PER PALLET |
|-----------------|----------------|------------------|---------------|---------------------|-------------------------|
| SMALL SQUARE    | 60             | 4 x 4            | 3.94 x 3.94   | 9.3                 | 114                     |
| RECTANGLE       | 60             | 4 x 8            | 3.94 x 7.87   | 4.65                | 124                     |
| SQUARE          | 60             | 8 x 8            | 7.87 x 7.87   | 2.32                | 124                     |
| LARGE RECTANGLE | 60             | 8 x 12           | 7.87 x 11.81  | 1.5                 | 124                     |
| LARGE SQUARE    | 60             | 12 x 12          | 11.81 x 11.81 | 1.0                 | 124                     |
| EXPRESS SET     | 60             | ALL 5            | ALL 5         | N/A                 | 118                     |
| EXPRESS SE SET  | 60             | ALL 5            | ALL 5         | N/A                 | 118                     |