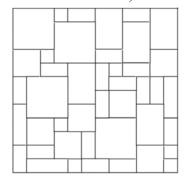

## Common Patterns:

RANDOM ASHLAR - 5 PIECE

3 PIECE HERRINGBONE

RANDOM ASHLAR - 4 PIECE