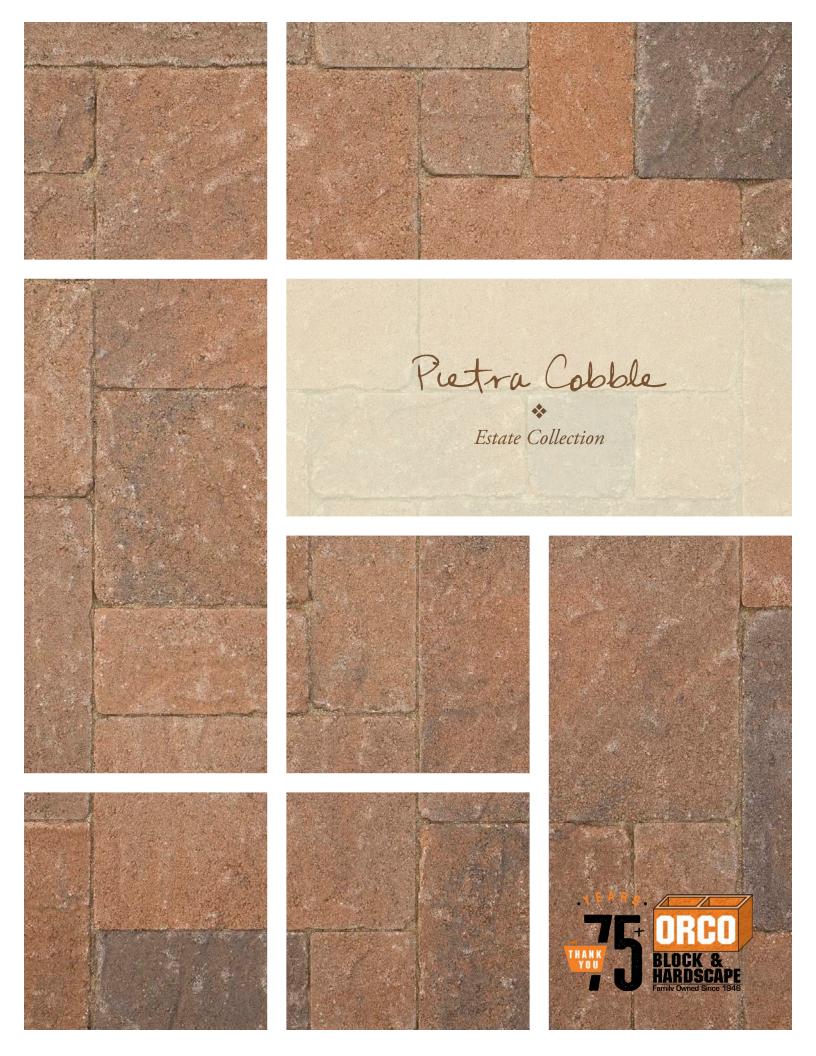

## Pietra Cobble

Create an organic atmosphere that harmonizes contemporary architecture with old European elegancé.

TYPICAL APPLICATIONS: Driveways, Patios, Sidewalks, Courtyards, Pathways,

FINISH AND EDGES: Stone; Aged

| STONE SHAPE     | THICKNESS (MM) | DESCRIPTION (IN) | SIZE (IN)     | STONES PER<br>SQ FT | SQUARE FT<br>PER PALLET |
|-----------------|----------------|------------------|---------------|---------------------|-------------------------|
| SMALL SQUARE    | 60             | 4 x 4            | 3.94 x 3.94   | 9.3                 | 114                     |
| RECTANGLE       | 60             | 4 x 8            | 3.94 x 7.87   | 4.65                | 124                     |
| SQUARE          | 60             | 8 x 8            | 7.87 x 7.87   | 2.32                | 124                     |
| LARGE RECTANGLE | 60             | 8 x 12           | 7.87 x 11.81  | 1.5                 | 124                     |
| LARGE SQUARE    | 60             | 12 x 12          | 11.81 x 11.81 | 1.0                 | 124                     |
| EXPRESS SET     | 60             | ALL 5            | ALL 5         | N/A                 | 118                     |
| EXPRESS SE SET  | 60             | ALL 5            | ALL 5         | N/A                 | 118                     |