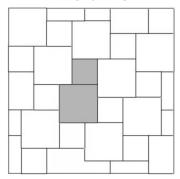

## Common Patterns:

RANDOM ASHLAR - 5 PIECE

RANDOM ASHLAR - 4 PIECE

3 PIECE HERRINGBONE

2 PIECE STEP-UP