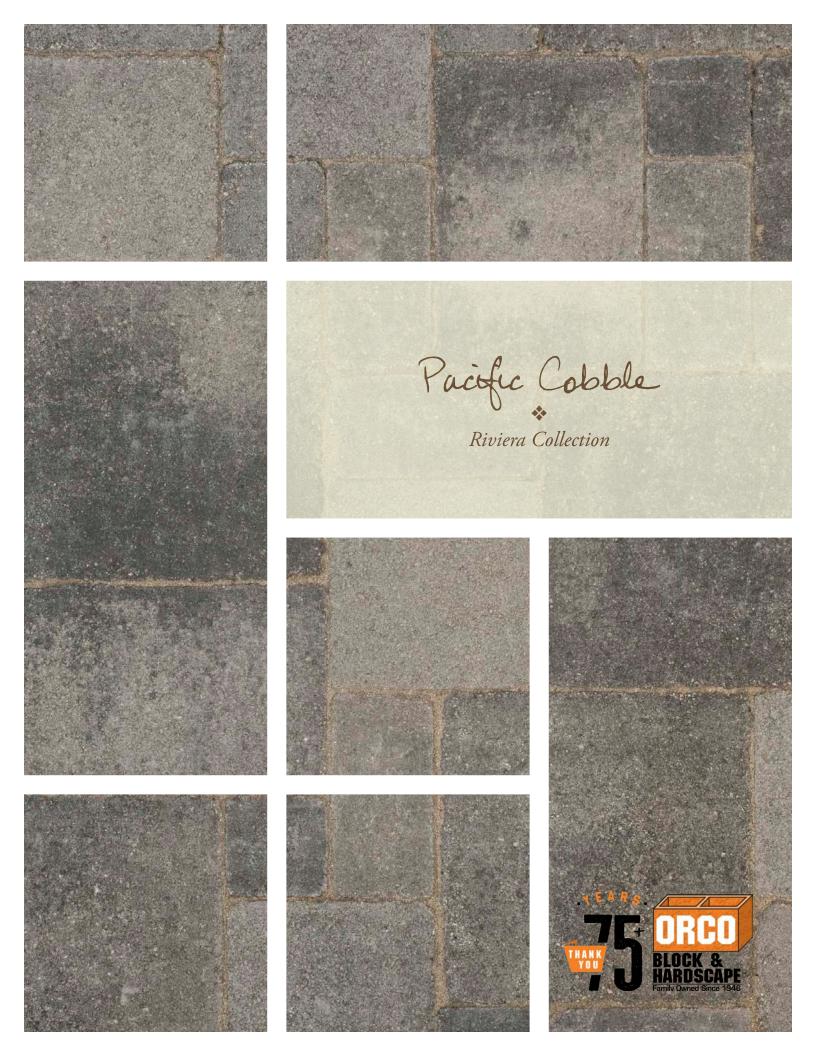

Pacific Cobble

Add a touch of natural grandeur to commercial projects and high traffic areas.

TYPICAL APPLICATIONS: Plazas, Terraces, Entrances, Parking Lots, Streetscapes, Driveways

FINISH AND EDGES: Flat; Aged

| STONE SHAPE     | THICKNESS<br>(MM) | DESCRIPTION<br>(IN) | SIZE (IN)     | STONES PER<br>SQ FT | SQUARE FT<br>PER PALLET |
|-----------------|-------------------|---------------------|---------------|---------------------|-------------------------|
| SMALL SQUARE    | 80                | 4 x 4               | 3.94 x 3.94   | 9.3                 | 85                      |
| RECTANGLE       | 80                | 4 x 8               | 3.94 x 7.87   | 4.65                | 93                      |
| SQUARE          | 80                | 8 x 8               | 7.87 x 7.87   | 2.32                | 93                      |
| LARGE RECTANGLE | 80                | 8 x 12              | 7.87 x 11.81  | 1.5                 | 93                      |
| LARGE SQUARE    | 80                | 12 x 12             | 11.81 x 11.81 | 1.0                 | 93                      |
| EXPRESS SET     | 80                | ALL 5               | ALL 5         | N/A                 | 95                      |

80 mm = 3.125 in ( $3\frac{1}{8}$  in ); all specifications are approximate.