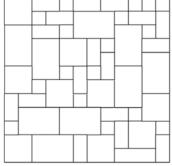

## Common Patterns:

RANDOM ASHLAR - 5 PIECE

RANDOM ASHLAR - 4 PIECE

3 PIECE HERRINGBONE

2 PIECE STEP-UP