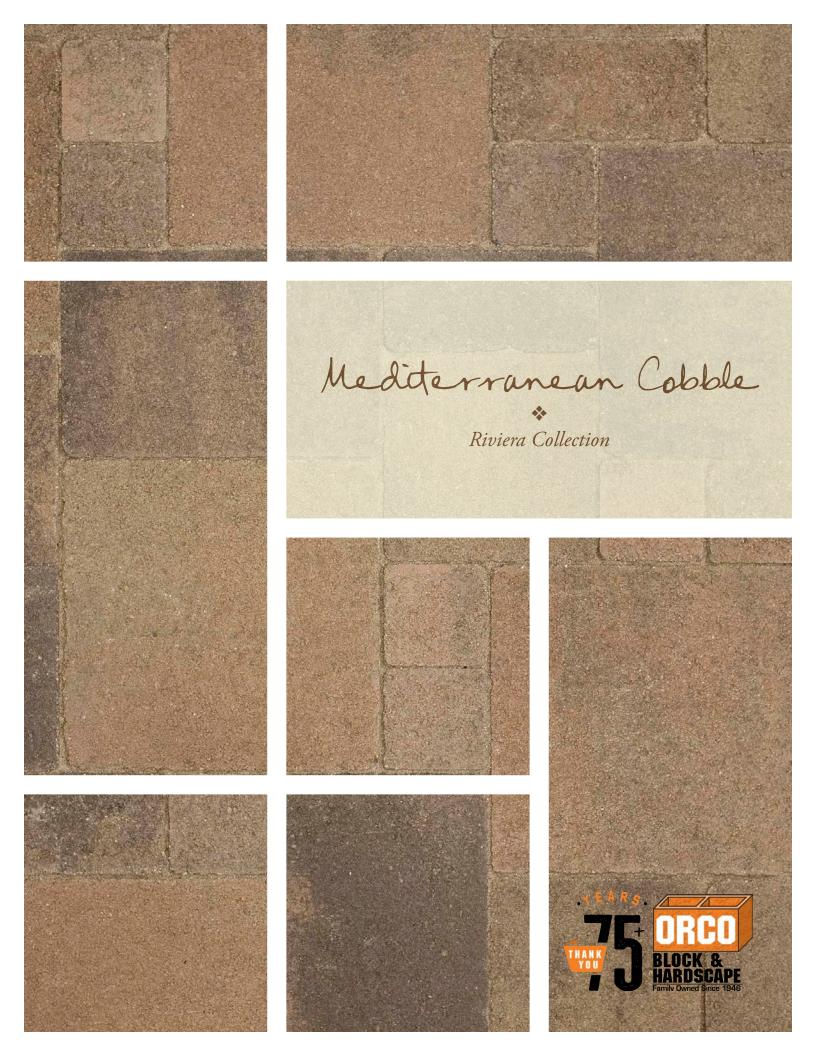

## Mediterranean Cobble

Convert your al fresco project into a chic cobblestone experience.

TYPICAL APPLICATIONS: Driveways, Patios, Sidewalks, Courtyards, Pathways, Pool

FINISH AND EDGES: Flat; Aged

| STONE SHAPE     | THICKNESS<br>(MM) | DESCRIPTION (IN) | SIZE (IN)     | STONES PER<br>SQ FT | SQUARE FT<br>PER PALLET |
|-----------------|-------------------|------------------|---------------|---------------------|-------------------------|
| SMALL SQUARE    | 60                | 4 x 4            | 3.94 x 3.94   | 9.3                 | 114                     |
| RECTANGLE       | 60                | 4 x 8            | 3.94 x 7.87   | 4.65                | 124                     |
| SQUARE          | 60                | 8 x 8            | 7.87 x 7.87   | 2.32                | 124                     |
| LARGE RECTANGLE | 60                | 8 x 12           | 7.87 x 11.81  | 1.5                 | 124                     |
| LARGE SQUARE    | 60                | 12 x 12          | 11.81 x 11.81 | 1.0                 | 124                     |
| EXPRESS SET     | 60                | ALL 5            | ALL 5         | N/A                 | 118                     |

60 mm = 2.375 in (2\% in ); ALL SPECIFICATIONS ARE APPROXIMATE.