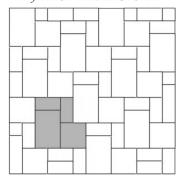

## Common Patterns:

RANDOM ASHLAR - 5 PIECE

RANDOM ASHLAR - 4 PIECE

3 PIECE HERRINGBONE

2 PIECE STEP-UP