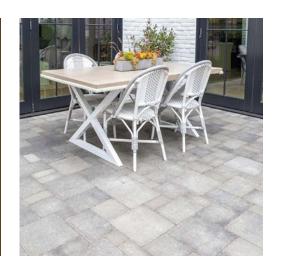

## Mediterranean Cobble

Convert your al fresco project into a chic cobblestone experience.

TYPICAL APPLICATIONS: Driveways, Patios, Sidewalks, Courtyards, Pathways, Pool

FINISH AND EDGES: Flat; Aged

| STONE SHAPE     | THICKNESS<br>(MM) | DESCRIPTION (IN) | SIZE (IN)     | STONES PER<br>SQ FT | SQUARE FT<br>PER PALLET |
|-----------------|-------------------|------------------|---------------|---------------------|-------------------------|
| SMALL SQUARE    | 60                | 4 x 4            | 3.94 x 3.94   | 9.3                 | 114                     |
| RECTANGLE       | 60                | 4 x 8            | 3.94 x 7.87   | 4.65                | 124                     |
| SQUARE          | 60                | 8 x 8            | 7.87 x 7.87   | 2.32                | 124                     |
| LARGE RECTANGLE | 60                | 8 x 12           | 7.87 x 11.81  | 1.5                 | 124                     |
| LARGE SQUARE    | 60                | 12 x 12          | 11.81 x 11.81 | 1.0                 | 124                     |
| EXPRESS SET     | 60                | ALL 5            | ALL 5         | N/A                 | 118                     |