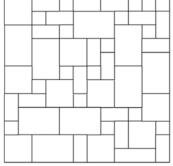

## Common Patterns:

RANDOM ASHLAR - 5 PIECE

RANDOM ASHLAR - 4 PIECE

3 PIECE HERRINGBONE

2 PIECE STEP-UP