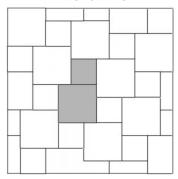

## Common Patterns:

RANDOM ASHLAR - 5 PIECE

RANDOM ASHLAR - 4 PIECE

3 PIECE HERRINGBONE

2 PIECE STEP-UP