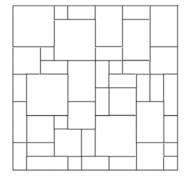

## Common Patterns:

RANDOM ASHLAR - 5 PIECE

RANDOM ASHLAR - 4 PIECE

3 PIECE HERRINGBONE

2 PIECE STEP-UP