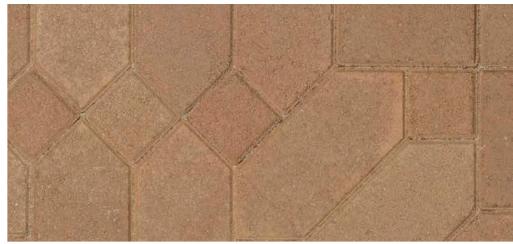

Diamante \* Venetian Collection







## Diamante

Invoke a historical dramatic appeal or modern simplicity for an impactful presence.

**TYPICAL APPLICATIONS:** Pool Decks, Courtyards, Driveways, Sidewalks, Patios, Pathways

FINISH AND EDGES: Smooth; Bevel



| STONE SHAPE     | THICKNESS<br>(MM) | DESCRIPTION<br>(IN) | size (in)    | STONES PER<br>SQ FT | SQUARE FT<br>PER PALLET |
|-----------------|-------------------|---------------------|--------------|---------------------|-------------------------|
| DIAMOND         | 60                | 6 x 13              | 5.57 x 13.20 | 2.5                 | 81                      |
| VILLA SQUARE    | 60                | 4 x 4               | 3.94 x 3.94  | 9.3                 | 114                     |
| VILLA RECTANGLE | 60