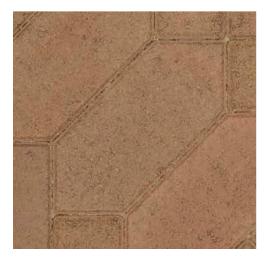

Diamante \* Venetian Collection







## Diamante

Invoke a historical dramatic appeal or modern simplicity for an impactful presence.

**TYPICAL APPLICATIONS:** Pool Decks, Courtyards, Driveways, Sidewalks, Patios, Pathways

FINISH AND EDGES: Smooth; Bevel



| STONE SHAPE     | THICKNESS<br>(MM) | DESCRIPTION<br>(IN) | size (in)    | STONES PER<br>SQ FT | SQUARE FT<br>PER PALLET |
|-----------------|-------------------|---------------------|--------------|---------------------|-------------------------|
| DIAMOND         | 60                | 6 x 13              | 5.57 x 13.20 | 2.5                 | 81                      |
| VILLA SQUARE    | 60                | 4 x 4               | 3.94 x 3.94  | 9.3                 | 114                     |
| VILLA RECTANGLE | 60