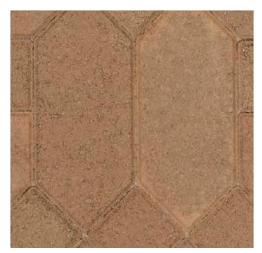

Diamante \* Venetian Collection







## Diamante

Invoke a historical dramatic appeal or modern simplicity for an impactful presence.

**TYPICAL APPLICATIONS:** Pool Decks, Courtyards, Driveways, Sidewalks, Patios, Pathways

FINISH AND EDGES: Smooth; Bevel



| STONE SHAPE     | THICKNESS<br>(MM) | DESCRIPTION<br>(IN) | size (in)    | STONES PER<br>SQ FT | SQUARE FT<br>PER PALLET |
|-----------------|-------------------|---------------------|--------------|---------------------|-------------------------|
| DIAMOND         | 60                | 6 x 13              | 5.57 x 13.20 | 2.5                 | 81                      |
| VILLA SQUARE    | 60                | 4 x 4               | 3.94 x 3.94  | 9.3                 | 114                     |
| VILLA RECTANGLE | 60                | 4 x 8               | 3.94 x 7.87