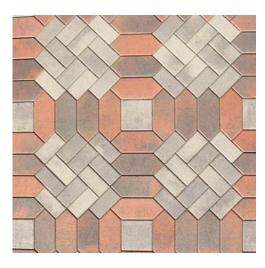

Diamante \* Venetian Collection







## Diamante

Invoke a historical dramatic appeal or modern simplicity for an impactful presence.

**TYPICAL APPLICATIONS:** Pool Decks, Courtyards, Driveways, Sidewalks, Patios, Pathways

FINISH AND EDGES: Smooth; Bevel



| STONE SHAPE     | THICKNESS<br>(MM) | DESCRIPTION<br>(IN) | size (in)    | STONES PER<br>SQ FT | SQUARE FT<br>PER PALLET |
|-----------------|-------------------|---------------------|--------------|---------------------|-------------------------|
| DIAMOND         | 60                | 6 x 13              | 5.57 x 13.20 | 2.5                 | 81                      |
| VILLA SQUARE    | 60                | 4 x 4               | 3.94 x 3.94  | 9.3                 | 114                     |
| VILLA RECTANGLE | 60                | 4 x 8               | 3.94 x 7.87  | 4.65                | 124                     |
| VILLA SQUARE    | 60                | 8 x 8               | 7.87 x 7.87  | 2.32                | 124                     |

60 mm = 2.375 in (2% in ); all specifications a