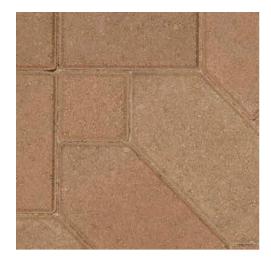

Diamante \* Venetian Collection







## Diamante

Invoke a historical dramatic appeal or modern simplicity for an impactful presence.

**TYPICAL APPLICATIONS:** Pool Decks, Courtyards, Driveways, Sidewalks, Patios, Pathways

FINISH AND EDGES: Smooth; Bevel



| STONE SHAPE     | THICKNESS<br>(MM) | DESCRIPTION<br>(IN) | size (in)    | STONES PER<br>SQ FT | SQUARE FT<br>PER PALLET |
|-----------------|-------------------|---------------------|--------------|---------------------|-------------------------|
| DIAMOND         | 60                | 6 x 13              | 5.57 x 13.20 | 2.5                 | 81                      |
| VILLA SQUARE    | 60                | 4 x 4               | 3.94 x 3.94  | 9.3                 | 114                     |
| VILLA RECTANGLE | 60