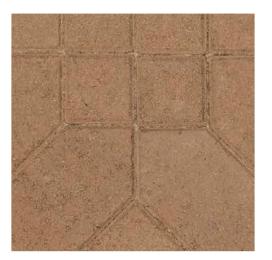

Diamante \* Venetian Collection







## Diamante

Invoke a historical dramatic appeal or modern simplicity for an impactful presence.

**TYPICAL APPLICATIONS:** Pool Decks, Courtyards, Driveways, Sidewalks, Patios, Pathways

FINISH AND EDGES: Smooth; Bevel



| STONE SHAPE     | THICKNESS<br>(MM) | DESCRIPTION<br>(IN) | size (in)    | STONES PER<br>SQ FT | SQUARE FT<br>PER PALLET |
|-----------------|-------------------|---------------------|--------------|---------------------|-------------------------|
| DIAMOND         | 60                | 6 x 13              | 5.57 x 13.20 | 2.5                 | 81                      |
| VILLA SQUARE    | 60                | 4 x 4               | 3.94 x 3.94  | 9.3                 | 114                     |
| VILLA RECTANGLE | 60                | 4 x 8               | 3.94 x 7.