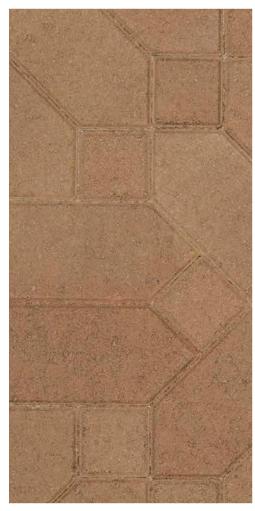

Diamante \* Venetian Collection







## Diamante

Invoke a historical dramatic appeal or modern simplicity for an impactful presence.

**TYPICAL APPLICATIONS:** Pool Decks, Courtyards, Driveways, Sidewalks, Patios, Pathways

FINISH AND EDGES: Smooth; Bevel



| STONE SHAPE     | THICKNESS<br>(MM) | DESCRIPTION<br>(IN) | size (in)    | STONES PER<br>SQ FT | SQUARE FT<br>PER PALLET |
|-----------------|-------------------|---------------------|--------------|---------------------|-------------------------|
| DIAMOND         | 60                | 6 x 13              | 5.57 x 13.20 | 2.5                 | 81                      |
| VILLA SQUARE    | 60                | 4 x 4               | 3.94 x 3.94  | 9.3                 | 114                     |
| VILLA RECTANGLE | 60