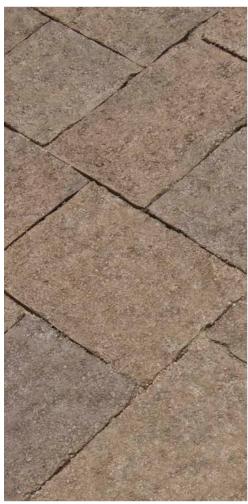

CM Stone

Estate Collection









**TYPICAL APPLICATIONS:** Driveways, Patios, Sidewalks, Courtyards, Pathways, Pool Decks **FINISH AND EDGES:** Stone; Aged



| STONE SHAPE | THICKNESS<br>(MM) | DESCRIPTION<br>(IN) | size (in) | STONES PER<br>SQ FT | SQUARE FT<br>PER PALLET |
|-------------|-------------------|---------------------|-----------|---------------------|-------------------------|
| SQUARE      | 60                | 6 x 6               | 6 x 6     | 4                   | 120                     |
| RECTANGLE   | 60                | 6 x 9               | 6 x 9     | 2.67                | 120                     |

60 mm = 2.375 in (2% in ); all specifications are approximate.

## Common Patterns:







## Additional Info:

Visit ORCO.COM for the latest information on ava