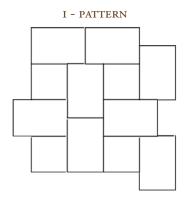

CM Stone

Estate Collection









**TYPICAL APPLICATIONS:** Driveways, Patios, Sidewalks, Courtyards, Pathways, Pool Decks **FINISH AND EDGES:** Stone; Aged



| STONE SHAPE | THICKNESS<br>(MM) | DESCRIPTION<br>(IN) | size (in) | STONES PER<br>SQ FT | SQUARE FT<br>PER PALLET |
|-------------|-------------------|---------------------|-----------|---------------------|-------------------------|
| SQUARE      | 60                | 6 x 6               | 6 x 6     | 4                   | 120                     |
| RECTANGLE   | 60                | 6 x 9               | 6 x 9     | 2.67                | 120                     |

60 mm = 2.375 in (2% in ); all specifications are approximate.

## Common Patterns:







## Additional Info:

Visit ORCO.COM for the latest information on available color blends, solid colors, and patterns. Before ordering, always verify color and texture with pavingstone samples.

ORCO Block & Hardscape manufactures pavingstones in accordance with ASTM C936 Standard Specification for Solid Concrete Interlocking Paving Units (latest edition). And tested using ASTM C140 Standard Test Methods for Sampling and Testing Concrete Masonry Units and Related Units (latest edition). ORCO certifies that our pavingstones average minimum compressive strength exceed 8000 psi with water absorption no greater than 5%.

For proper installation procedures, visit Interlocking Concrete Pavement Institute (ICPI) at www.icpi.org Tech Spec #2 – Construction of Interlocking Concrete Pavements.