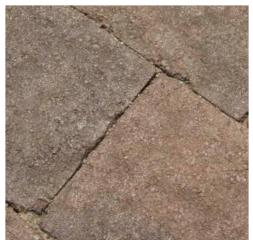

CM Stone

Estate Collection

**TYPICAL APPLICATIONS:** Driveways, Patios, Sidewalks, Courtyards, Pathways, Pool Decks **FINISH AND EDGES:** Stone; Aged

| STONE SHAPE | THICKNESS<br>(MM) | DESCRIPTION<br>(IN) | size (in) | STONES PER<br>SQ FT | SQUARE FT<br>PER PALLET |
|-------------|-------------------|---------------------|-----------|---------------------|-------------------------|
| SQUARE      | 60                | 6 x 6               | 6 x 6     | 4                   | 120                     |
| RECTANGLE   | 60                | 6 x 9               | 6 x 9     | 2.67                | 120                     |