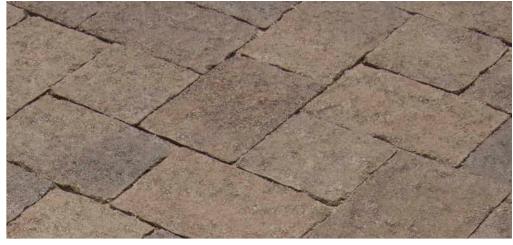

CM Stone

Estate Collection









**TYPICAL APPLICATIONS:** Driveways, Patios, Sidewalks, Courtyards, Pathways, Pool Decks **FINISH AND EDGES:** Stone; Aged



| STONE SHAPE | THICKNESS<br>(MM) | DESCRIPTION<br>(IN) | size (in) | STONES PER<br>SQ FT | SQUARE FT<br>PER PALLET |
|-------------|-------------------|---------------------|-----------|---------------------|-------------------------|
| SQUARE      | 60                | 6 x 6               | 6 x 6     | 4                   | 120                     |
| RECTANGLE   | 60                | 6 x 9               | 6 x 9     | 2.67                | 120                     |

60 mm = 2.375 in (2% in ); all specifications are approximate.

## Common Patterns:







## Additional Info:

Visit ORCO.COM for the latest information on avail