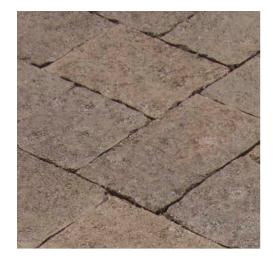

CM Stone

Estate Collection









**TYPICAL APPLICATIONS:** Driveways, Patios, Sidewalks, Courtyards, Pathways, Pool Decks **FINISH AND EDGES:** Stone; Aged



| STONE SHAPE | THICKNESS<br>(MM) | DESCRIPTION<br>(IN) | size (in) | STONES PER<br>SQ FT | SQUARE FT<br>PER PALLET |
|-------------|-------------------|---------------------|-----------|---------------------|-------------------------|
| SQUARE      | 60                | 6 x 6               | 6 x 6     | 4                   | 120                     |
| RECTANGLE   | 60                | 6 x 9               | 6 x 9     | 2.67                | 120                     |

60 mm = 2.375 in (2% in ); all specifications are approximate.

## Common Patterns:







## Additional Info:

Visit ORCO.COM for the latest information on a