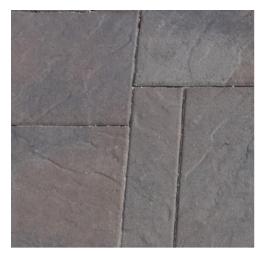

Modulo \* Plaza Stone Collection

Modulo Pavingstones

The Modulo is designed with the utmost attention to grandiose detail. Finely designed for large outdoor patios, promenades & pathways alike, our Modulo pavingstone perfectly compliments a variety of landscapes and majestic settings.

**TYPICAL APPLICATIONS:** Patio, Sidewalks, Courtyard, Pathways, Pool Decks. (Requires special slab installation, Non-Vehicular) **FINISH AND EDGES:** Stone; Thin Bevel.

| STONE SHAPE | THICKNESS<br>(MM) | DESCRIPTION<br>(IN) | size (in)     | STONES PER<br>PALLET | SQUARE FT<br>PER PALLET |
|-------------|-------------------|---------------------|---------------|----------------------|-------------------------|
| Express Set | 60 {              | 4 x 16              | 3.94 x 15.75  | 24                   | 112                     |
|             |                   | 12 x 12             | 11.81 x 11.81 | 24                   |                         |
|             |                   | 12 x 16             | 11.81 x 15.75 | 24                   |                         |
|             |                   | 12 x 24             | 11.81 x 23.62 | 24                   | J                       |
|             |                   |                     |               |                      |                         |
| SQUARE      | 60                | 24 x 24             | 23.62 x 23.62 | 32                   | 124                     |