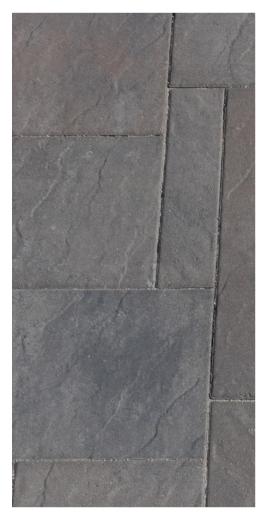

Modulo \* Plaza Stone Collection

Modulo Pavingstones

The Modulo is designed with the utmost attention to grandiose detail. Finely designed for large outdoor patios, promenades & pathways alike, our Modulo pavingstone perfectly compliments a variety of landscapes and majestic settings.

**TYPICAL APPLICATIONS:** Patio, Sidewalks, Courtyard, Pathways, Pool Decks. (Requires special slab installation, Non-Vehicular) **FINISH AND EDGES:** Stone; Thin Bevel.

| STONE SHAPE | THICKNESS<br>(MM) | DESCRIPTION<br>(IN) | size (in)     | STONES PER<br>PALLET | SQUARE FT<br>PER PALLET |
|-------------|-------------------|---------------------|---------------|----------------------|-------------------------|
| Express Set | 60 {              | 4 x 16              | 3.94 x 15.75  | 24                   | 112                     |
|             |                   | 12 x 12             | 11.81 x 11.81 | 24                   |                         |
|             |                   | 12 x 16             | 11.81 x 15.75 | 24                   |                         |
|             |                   | 12 x 24             | 11.81 x 23.62 | 24                   | J                       |
|             |                   |                     |               |                      |                         |
| SQUARE      | 60                | 24 x 24             | 23.62 x 23.62 | 32                   | 124                     |