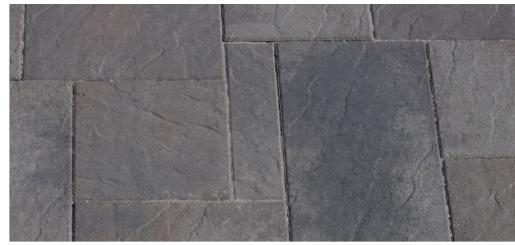

Modulo \* Plaza Stone Collection

Modulo Pavingstones

The Modulo is designed with the utmost attention to grandiose detail. Finely designed for large outdoor patios, promenades & pathways alike, our Modulo pavingstone perfectly compliments a variety of landscapes and majestic settings.

**TYPICAL APPLICATIONS:** Patio, Sidewalks, Courtyard, Pathways, Pool Decks. (Requires special slab installation, Non-Vehicular) **FINISH AND EDGES:** Stone; Thin Bevel.

| STONE SHAPE | THICKNESS<br>(MM) | DESCRIPTION<br>(IN) | size (in)     | STONES PER<br>PALLET | SQUARE FT<br>PER PALLET |
|-------------|-------------------|---------------------|---------------|----------------------|-------------------------|
| Express Set | 60 {              | 4 x 16              | 3.94 x 15.75  | 24                   | 112                     |
|             |                   | 12 x 12             | 11.81 x 11.81 | 24                   |                         |
|             |                   | 12 x 16             | 11.81 x 15.75 | 24                   |                         |
|             |                   | 12 x 24             | 11.81 x 23.62 | 24                   | J                       |
|             |                   |                     |               |                      |                         |
| SQUARE      | 60                | 24 x 24             | 23.62 x 23.62 | 32                   | 124                     |