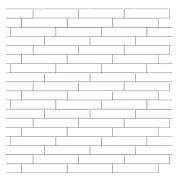

# 4 x 24 Stone

A versatile pover that fits a wide variety of commercial applications.

**TYPICAL APPLICATIONS:** Patio, Sidewalks, Courtyard, Pathways. **FINISH AND EDGES:** Smooth Finish; Micro Chamfer Edge.



| STONE SHAPE | тніскness<br>(мм) | DESCRIPTION<br>(IN) | size (in)    | STONES PER<br>SQ FT | SQUARE FT<br>PER PALLET |
|-------------|-------------------|---------------------|--------------|---------------------|-------------------------|
| RECTANGLE   | 80                | 4 x 24              | 3.94 x 23.62 | 1.58                | 93                      |

80 mm = 3.125 in (3<sup>1</sup>/<sub>8</sub> in ); all specifications are approximate.

### Common Patterns:



#### BASKETWEAVE



#### QUARTER RUNNER



### HERRINGBONE



## Additional Info:

Visit www.orco.com for the latest information on available color blends, solid colors, and patterns. Before ordering, always verify color and texture with pavingstone samples.

ORCO Block & Hardscape manufactures pavingstones in accordance with ASTM C936 Standard Specification for Solid Concrete Interlocking Paving Units (latest edition). And tested using ASTM C140 Standard Test Methods for Sampling and Testing Concrete Masonry Units and Related Units (latest edition). ORCO certifies that our pavingstones average minimum compressive strength exceed 8000 psi with water absorption no greater than 5%.

For proper installation procedures, visit Interlocking Concrete Pavement Institute (ICPI) at www.icpi.org Tech Spec #2 – Construction of Interlocking C