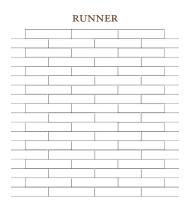

# 4 x 24 Stone

A versatile pover that fits a wide variety of commercial applications.

**TYPICAL APPLICATIONS:** Patio, Sidewalks, Courtyard, Pathways. **FINISH AND EDGES:** Smooth Finish; Micro Chamfer Edge.



| STONE SHAPE | тніскness<br>(мм) | DESCRIPTION<br>(IN) | size (in)    | STONES PER<br>SQ FT | SQUARE FT<br>PER PALLET |
|-------------|-------------------|---------------------|--------------|---------------------|-------------------------|
| RECTANGLE   | 80                | 4 x 24              | 3.94 x 23.62 | 1.58                | 93                      |

80 mm = 3.125 in (3<sup>1</sup>/<sub>8</sub> in ); all specifications are approximate.

### Common Patterns:



#### BASKETWEAVE



#### QUARTER RUNNER



### HERRINGBONE



## Additional Info:

Visit www.orco.com for the latest information on available color blends, solid colors, and patterns. Before ordering, always verify color and texture with pavingstone samples.

ORCO Block & Hardscape manufactures pavingstones in accordance with ASTM C936 Standard Specification for Solid Concrete Interlocking Paving Units (latest edition). And tested using ASTM C140 Standard Test Methods for Sampling and Testing Concrete Masonry Units and Related Units (latest edition). ORCO certifies that our pavingstones average minimum compressive strength exceed 8000 psi with water absorption no greater than 5%.

For proper installation procedures, visit Interlocking Concrete Pavement Institute (ICPI) at www.icpi.org Te