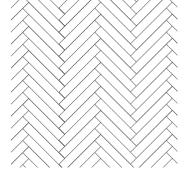

# 4 x 24 Stone

A versatile pover that fits a wide variety of commercial applications.

**TYPICAL APPLICATIONS:** Patio, Sidewalks, Courtyard, Pathways. **FINISH AND EDGES:** Smooth Finish; Micro Chamfer Edge.



| STONE SHAPE | тніскness<br>(мм) | DESCRIPTION<br>(IN) | size (in)    | STONES PER<br>SQ FT | SQUARE FT<br>PER PALLET |
|-------------|-------------------|---------------------|--------------|---------------------|-------------------------|
| RECTANGLE   | 80                | 4 x 24              | 3.94 x 23.62 | 1.58                | 93                      |

80 mm = 3.125 in (3<sup>1</sup>/<sub>8</sub> in ); all specifications are approximate.

### Common Patterns:



#### BASKETWEAVE



#### QUARTER RUNNER



### HERRINGBONE



## Additional Info:

Visit www.orco.com for the latest information on available color blends, solid colors, and patterns. Before ordering, always verify color and texture with pavingstone samples.

ORCO Block & Hardscape manufactures pavingstones in accordance with ASTM C936 Standard Specification for Solid Concrete Interlocking Paving Units (latest edition). And tested using ASTM C140 Standard Test Methods for Sampling and Testing Concrete Masonry Units and Related Units (latest edition). ORCO certifies that our pavingstones average minimum compressive strength exceed 8000 psi with water absorption no greater than 5%.

For proper installation procedures, visit Interlocking Concrete Pavement Institute (ICPI) at www.icpi.org Tech Spec #2 – Construction of Interlocking Concrete Pavements.