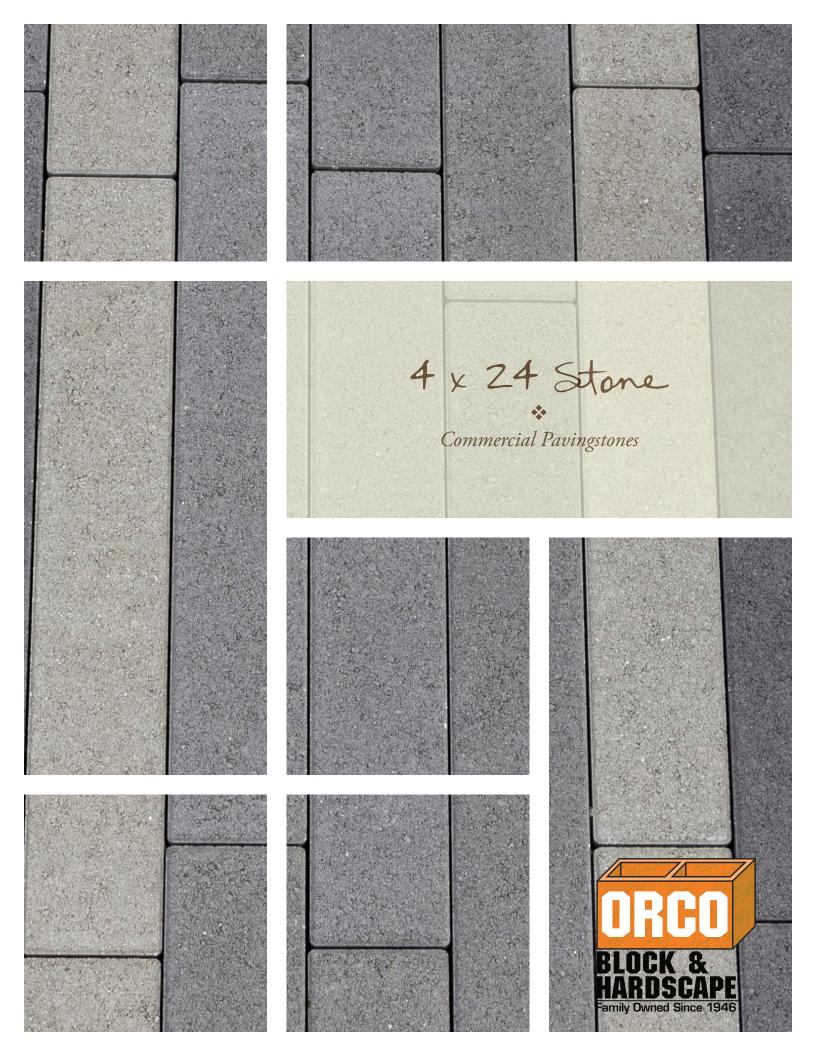

# 4 x 24 Stone

A versatile pover that fits a wide variety of commercial applications.

**TYPICAL APPLICATIONS:** Patio, Sidewalks, Courtyard, Pathways. **FINISH AND EDGES:** Smooth Finish; Micro Chamfer Edge.

| STONE SHAPE | тніскness<br>(мм) | DESCRIPTION<br>(IN) | size (in)    | STONES PER<br>SQ FT | SQUARE FT<br>PER PALLET |
|-------------|-------------------|---------------------|--------------|---------------------|-------------------------|
| RECTANGLE   | 80                | 4 x 24              | 3.94 x 23.62 | 1.58                | 93                      |

80 mm = 3.125 in (3<sup>1</sup>/<sub>8</sub> in ); all specifications are approximate.