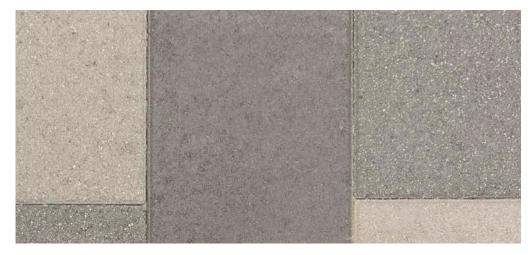

12 x 24 Stone

Plaza Stone Collection

## 12 x 24 Stone

Offering a unique blend of functionality and design, these pavingstones can transcend a grandiose hardscape with a variety of colors.

**TYPICAL APPLICATIONS:** Patio, Sidewalks, Courtyard, Pathways. **FINISH AND EDGES:** Smooth Finish; Micro Chamfer Edge (60mm only); Bevel (80mm only); No Chamfer (80mm only).

| STONE SHAPE | THICKNESS<br>(MM) | DESCRIPTION<br>(IN) | size (in)     | STONES PER<br>SQ FT | SQUARE FT<br>PER PALLET |
|-------------|-------------------|---------------------|---------------|---------------------|-------------------------|
| RECTANGLE   | 60                | 12 x 24             | 11.81 x 23.61 | 0.5                 | 124                     |
| RECTANGLE   | 80                | 12 x 24             | 11.81 x 23.61 | 0.5                 | 93                      |