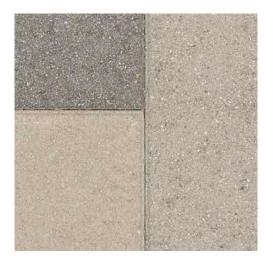

12 x 24 Stone

Plaza Stone Collection

## 12 x 24 Stone

Offering a unique blend of functionality and design, these pavingstones can transcend a grandiose hardscape with a variety of colors.

**TYPICAL APPLICATIONS:** Patio, Sidewalks, Courtyard, Pathways. **FINISH AND EDGES:** Smooth Finish; Micro Chamfer Edge (60mm only); Bevel (80mm only); No Chamfer (80mm only).

| STONE SHAPE | THICKNESS<br>(MM) | DESCRIPTION<br>(IN) | size (in)     | STONES PER<br>SQ FT | SQUARE FT<br>PER PALLET |
|-------------|-------------------|---------------------|---------------|---------------------|-------------------------|
| RECTANGLE   | 60                | 12 x 24             | 11.81 x 23.61 | 0.5                 | 124                     |
| RECTANGLE   | 80                | 12 x 24             | 11.81 x 23.61 | 0.5                 | 93                      |