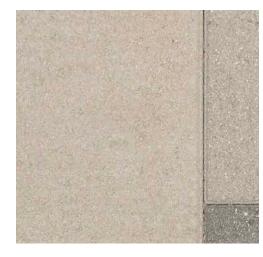

12 x 24 Stone

Plaza Stone Collection

## 12 x 24 Stone

Offering a unique blend of functionality and design, these pavingstones can transcend a grandiose hardscape with a variety of colors.

**TYPICAL APPLICATIONS:** Patio, Sidewalks, Courtyard, Pathways. **FINISH AND EDGES:** Smooth Finish; Micro Chamfer Edge (60mm only); Bevel (80mm only); No Chamfer (80mm only).

| STONE SHAPE | THICKNESS<br>(MM) | DESCRIPTION<br>(IN) | size (in)     | STONES PER<br>SQ FT | SQUARE FT<br>PER PALLET |
|-------------|-------------------|---------------------|---------------|---------------------|-------------------------|
| RECTANGLE   | 60                | 12 x 24             | 11.81 x 23.61 | 0.5                 | 124                     |
| RECTANGLE   | 80                | 12 x 24             | 11.81 x 23.61 | 0.5                 | 93                      |