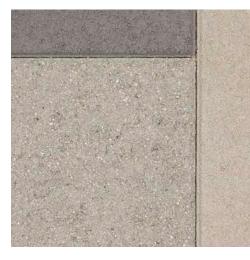

12 x 24 Stone

Plaza Stone Collection

## 12 x 24 Stone

Offering a unique blend of functionality and design, these pavingstones can transcend a grandiose hardscape with a variety of colors.

**TYPICAL APPLICATIONS:** Patio, Sidewalks, Courtyard, Pathways. **FINISH AND EDGES:** Smooth Finish; Micro Chamfer Edge (60mm only); Bevel (80mm only); No Chamfer (80mm only).

| STONE SHAPE | THICKNESS<br>(MM) | DESCRIPTION<br>(IN) | size (in)     | STONES PER<br>SQ FT | SQUARE FT<br>PER PALLET |
|-------------|-------------------|---------------------|---------------|---------------------|-------------------------|
| RECTANGLE   | 60                | 12 x 24             | 11.81 x 23.61 | 0.5                 | 124                     |
| RECTANGLE   | 80                | 12 x 24             | 11.81 x 23.61 | 0.5                 | 93                      |