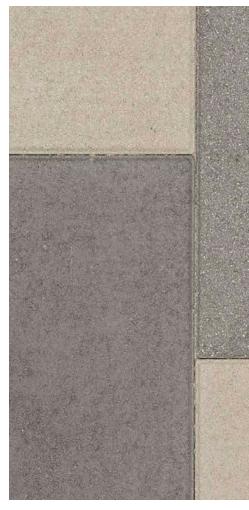

12 x 24 Stone

Plaza Stone Collection

## 12 x 24 Stone

Offering a unique blend of functionality and design, these pavingstones can transcend a grandiose hardscape with a variety of colors.

**TYPICAL APPLICATIONS:** Patio, Sidewalks, Courtyard, Pathways. **FINISH AND EDGES:** Smooth Finish; Micro Chamfer Edge (60mm only); Bevel (80mm only); No Chamfer (80mm only).

| STONE SHAPE | THICKNESS<br>(MM) | DESCRIPTION<br>(IN) | size (in)     | STONES PER<br>SQ FT | SQUARE FT<br>PER PALLET |
|-------------|-------------------|---------------------|---------------|---------------------|-------------------------|
| RECTANGLE   | 60                | 12 x 24             | 11.81 x 23.61 | 0.5                 | 124                     |
| RECTANGLE   | 80                | 12 x 24             | 11.81 x 23.61 | 0.5                 | 93                      |