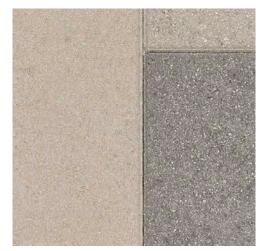

12 x 24 Stone

Plaza Stone Collection

## 12 x 24 Stone

Offering a unique blend of functionality and design, these pavingstones can transcend a grandiose hardscape with a variety of colors.

**TYPICAL APPLICATIONS:** Patio, Sidewalks, Courtyard, Pathways. **FINISH AND EDGES:** Smooth Finish; Micro Chamfer Edge (60mm only); Bevel (80mm only); No Chamfer (80mm only).

| STONE SHAPE | THICKNESS<br>(MM) | DESCRIPTION<br>(IN) | size (in)     | STONES PER<br>SQ FT | SQUARE FT<br>PER PALLET |
|-------------|-------------------|---------------------|---------------|---------------------|-------------------------|
| RECTANGLE   | 60                | 12 x 24             | 11.81 x 23.61 | 0.5                 | 124                     |
| RECTANGLE   | 80                | 12 x 24             | 11.81 x 23.61 | 0.5                 | 93                      |