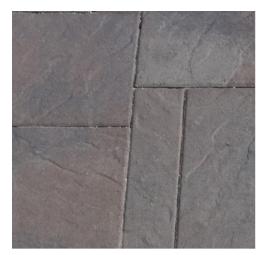

## Modulo Pavingstones

The Modulo is designed with the utmost attention to grandiose detail. Finely designed for large outdoor patios, promenades 4 pathways alife, our Modulo pavingstone perfectly compliments a variety of landscapes and majestic settings.

**TYPICAL APPLICATIONS:** Patio, Sidewalks, Courtyard, Pathways, Pool Decks. (Requires special slab installation, Non-Vehicular) **FINISH AND EDGES:** Stone; Micro Chamfer.

| STONE SHAPE | THICKNESS<br>(MM) | DESCRIPTION<br>(IN) | size (in)     | STONES PER<br>PALLET | SQUARE FT<br>PER PALLET |
|-------------|-------------------|---------------------|---------------|----------------------|-------------------------|
| Express Set | 60 {              | 4 x 16              | 3.86 x 15.75  | 24                   | 112                     |
|             |                   | 12 x 12             | 11.75 x 11.75 | 24                   |                         |
|             |                   | 12 x 16             | 11.75 x 15.75 | 24                   |                         |
|             |                   | 12 x 24             | 11.75 x 23.5  | 24                   |                         |
|             |                   |                     |               |                      |                         |
| SQUARE      | 60                | 24 x 24             | 23.5 x 23.5   | 32                   | 124                     |