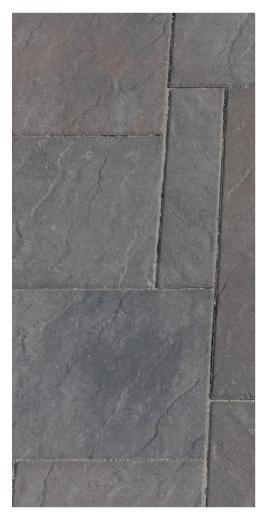

## Modulo Pavingstones

The Modulo is designed with the utmost attention to grandiose detail. Finely designed for large outdoor patios, promenades 4 pathways alife, our Modulo pavingstone perfectly compliments a variety of landscapes and majestic settings.

**TYPICAL APPLICATIONS:** Patio, Sidewalks, Courtyard, Pathways, Pool Decks. (Requires special slab installation, Non-Vehicular) **FINISH AND EDGES:** Stone; Micro Chamfer.

| STONE SHAPE | THICKNESS<br>(MM) | DESCRIPTION<br>(IN) | size (in)     | STONES PER<br>PALLET | SQUARE FT<br>PER PALLET |
|-------------|-------------------|---------------------|---------------|----------------------|-------------------------|
| Express Set | 60 {              | 4 x 16              | 3.86 x 15.75  | 24                   | 112                     |
|             |                   | 12 x 12             | 11.75 x 11.75 | 24                   |                         |
|             |                   | 12 x 16             | 11.75 x 15.75 | 24                   |                         |
|             |                   | 12 x 24             | 11.75 x 23.5  | 24                   |                         |
|             |                   |                     |               |                      |                         |
| SQUARE      | 60                | 24 x 24             | 23.5 x 23.5   | 32                   | 124                     |