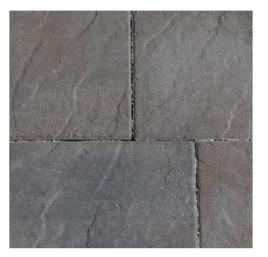

## Modulo Pavingstones

The Modulo is designed with the utmost attention to grandiose detail. Finely designed for large outdoor patios, promenades 4 pathways alife, our Modulo pavingstone perfectly compliments a variety of landscapes and majestic settings.

**TYPICAL APPLICATIONS:** Patio, Sidewalks, Courtyard, Pathways, Pool Decks. (Requires special slab installation, Non-Vehicular) **FINISH AND EDGES:** Stone; Micro Chamfer.

| STONE SHAPE | THICKNESS<br>(MM) | DESCRIPTION<br>(IN) | size (in)     | STONES PER<br>PALLET | SQUARE FT<br>PER PALLET |
|-------------|-------------------|---------------------|---------------|----------------------|-------------------------|
| Express Set | 60 {              | 4 x 16              | 3.86 x 15.75  | 24                   | 112                     |
|             |                   | 12 x 12             | 11.75 x 11.75 | 24                   |                         |
|             |                   | 12 x 16             | 11.75 x 15.75 | 24                   |                         |
|             |                   | 12 x 24             | 11.75 x 23.5  | 24                   |                         |
|             |                   |                     |               |                      |                         |
| SQUARE      | 60                | 24 x 24             | 23.5 x 23.5   | 32                   | 124                     |