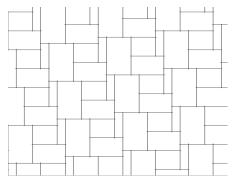

|
|             |                   | 12 x 24             | 11.75 x 23.5  | 24                   |                         |
|             |                   |                     |               |                      |                         |
| SQUARE      | 60                | 24 x 24             | 23.5 x 23.5   | 32                   | 124                     |

60 mm = 2.375 in (2% in ); all specifications are approximate.

## Common Patterns:



| 24 STACK |  |  |  |  |  |  |  |  |
|----------|--|--|--|--|--|--|--|--|
|          |  |  |  |  |  |  |  |  |
|          |  |  |  |  |  |  |  |  |
|          |  |  |  |  |  |  |  |  |
|          |  |  |  |  |  |  |  |  |
|          |  |  |  |  |  |  |  |  |
|          |  |  |  |  |  |  |  |  |

2.4 STACK

## HERRINGBONE 4 PIECE



## Additional Info:

Visit www.orco.com for the latest information on available color blends, solid colors, and patterns. Before ordering, always verify color and texture with pavingstone samples.

ORCO Block & Hardscape manufactures pavingstones in accordance with ASTM C936 Standard Specification for Solid Concrete Interlocking Paving Units (latest edition). And tested using ASTM C140 Standard Test Methods for Sampling and Testing Concrete Masonry Units and Related Units (latest edition). ORCO certifies that our pavingstones average minimum compressive strength exceed 8000 psi with water absorption no greater than 5%.

For proper installation procedures, visit Interlocking Concrete Pavement Institute (ICPI) at www.icpi.org Tech Spec #2 – Construction of Interlocking Concrete Pavements.