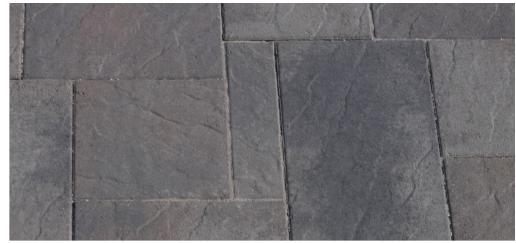

## Modulo Pavingstones

The Modulo is designed with the utmost attention to grandiose detail. Finely designed for large outdoor patios, promenades 4 pathways alife, our Modulo pavingstone perfectly compliments a variety of landscapes and majestic settings.

**TYPICAL APPLICATIONS:** Patio, Sidewalks, Courtyard, Pathways, Pool Decks. (Requires special slab installation, Non-Vehicular) **FINISH AND EDGES:** Stone; Micro Chamfer.

| STONE SHAPE | THICKNESS<br>(MM) | DESCRIPTION<br>(IN) | size (in)     | STONES PER<br>PALLET | SQUARE FT<br>PER PALLET |
|-------------|-------------------|---------------------|---------------|----------------------|-------------------------|
| Express Set | 60 {              | 4 x 16              | 3.86 x 15.75  | 24                   | 112                     |
|             |                   | 12 x 12             | 11.75 x 11.75 | 24                   |                         |
|             |                   | 12 x 16             | 11.75 x 15.75 | 24                   |                         |
|             |                   | 12 x 24             | 11.75 x 23.5  | 24                   |                         |
|             |                   |                     |               |                      |                         |
| SQUARE      | 60                | 24 x 24             | 23.5 x 23.5   | 32                   | 124                     |