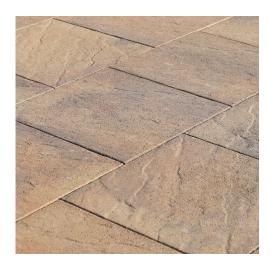

## Modulo Pavingstones

The Modulo is designed with the utmost attention to grandiose detail. Finely designed for large outdoor patios, promenades 4 pathways alife, our Modulo pavingstone perfectly compliments a variety of landscapes and majestic settings.

**TYPICAL APPLICATIONS:** Patio, Sidewalks, Courtyard, Pathways, Pool Decks. (Requires special slab installation, Non-Vehicular) **FINISH AND EDGES:** Stone; Micro Chamfer.

| STONE SHAPE | THICKNESS<br>(MM) | DESCRIPTION<br>(IN) | size (in)     | STONES PER<br>PALLET | SQUARE FT<br>PER PALLET |
|-------------|-------------------|---------------------|---------------|----------------------|-------------------------|
| Express Set | 60 {              | 4 x 16              | 3.86 x 15.75  | 24                   | 112                     |
|             |                   | 12 x 12             | 11.75 x 11.75 | 24                   |                         |
|             |                   | 12 x 16             | 11.75 x 15.75 | 24                   |                         |
|             |                   | 12 x 24             | 11.75 x 23.5  | 24                   |                         |
|             |                   |                     |               |                      |                         |
| SQUARE      | 60                | 24 x 24             | 23.5 x 23.5   | 32                   | 124                     |