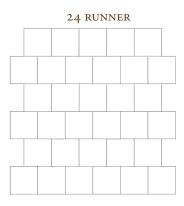

## Common Patterns:

| 24 STACK |  |  |  |  |  |  |  |  |
|----------|--|--|--|--|--|--|--|--|
|          |  |  |  |  |  |  |  |  |
|          |  |  |  |  |  |  |  |  |
|          |  |  |  |  |  |  |  |  |
|          |  |  |  |  |  |  |  |  |
|          |  |  |  |  |  |  |  |  |
|          |  |  |  |  |  |  |  |  |