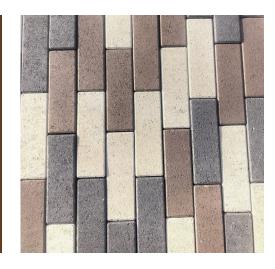

## Additional Info:

Visit www.orco.com for the latest information on available color blends, solid colors, and patterns. Before ordering, always verify color and texture with pavingstone samples.

ORCO Block & Hardscape manufactures pavingstones in accordance with ASTM C936 Standard Specification for Solid Concrete Interlocking Paving Units (latest edition). And tested using ASTM C140 Standard Test Methods for Sampling and Testing Concrete Masonry Units and Related Units (latest edition). ORCO certifies that our pavingstones average minimum compressive strength exceed 8000 psi with water absorption no greater than 5%.