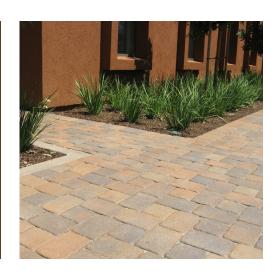

## Appian Stone

Choose features from your favorite theme for a rustic context, or just a stately impression.

TYPICAL APPLICATIONS: Driveways, Patios, Sidewalks, Courtyards, Pathways, Pool Decks

FINISH AND EDGES: Smooth; Pillow