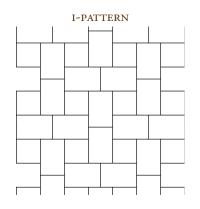

## Appian Stone

Choose features from your favorite theme for a rustic context, or just a stately impression.

TYPICAL APPLICATIONS: Driveways, Patios, Sidewalks, Courtyards, Pathways, Pool Decks

FINISH AND EDGES: Smooth; Pillow



| STONE SHAPE | THICKNESS (MM) | DESCRIPTION (IN) | SIZE (IN)  | STONES PER<br>SQ FT | SQUARE FT<br>PER PALLET |
|-------------|----------------|------------------|------------|---------------------|-------------------------|
| SQUARE      | 70             | 6 x 6            | 6.3 x 6.3  | 3.69                | 91                      |
| RECTANGLE   | 70             | 6 x 9            | 6.3 x 9.45 | 2.46                | 98                      |

70 mm = 2.75 in  $(2\frac{3}{4}$  in ); ALL SPECIFICATIONS ARE APPROXIMATE.

## Common Patterns:





## ALTERNATING RUNNER

## Additional Info:

Visit www.orco.com for the latest information on available color blends, solid colors, and patterns. Before ordering, always verify color and texture with pavingstone samples.

ORCO Block & Hardscape manufactures pavingstones in accordance with ASTM C936 Standard Specification for Solid Concrete Interlocking Paving Units (latest edition). And tested using ASTM C140 Standard Test Methods for Sampling and Testing Concrete Masonry Units and Related Units (latest edition). ORCO certifies that our pavingstones average minimum compressive strength exceed 8000 psi with water absorption no greater than 5%.

For proper installation procedures, visit Interlocking Concrete Pavement Institute (ICPI) at www.icpi.org Tech Spec #2 -Construction of Interlockin