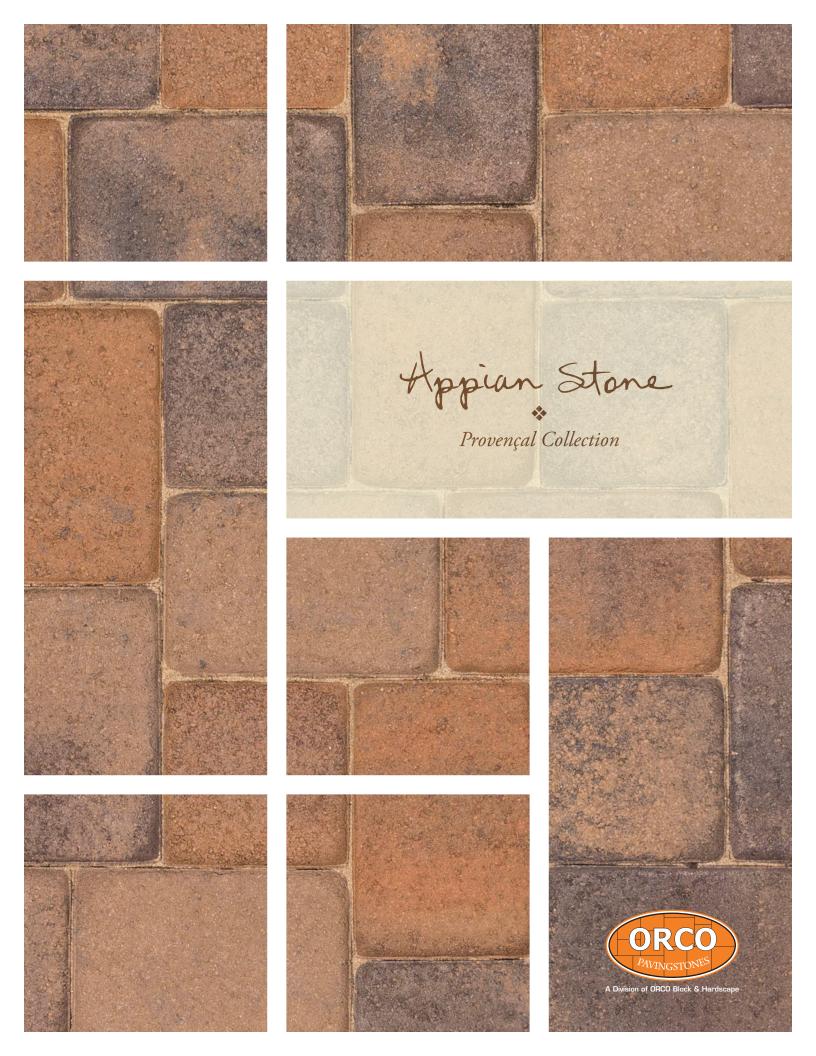

## Appian Stone

Choose features from your favorite theme for a rustic context, or just a stately impression.

TYPICAL APPLICATIONS: Driveways, Patios, Sidewalks, Courtyards, Pathways, Pool Decks

FINISH AND EDGES: Smooth; Pillow