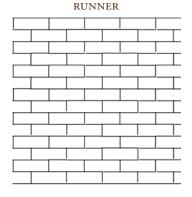

NS: Sidewalks, Courtyards, Pathways, Pool Decks, Patios FINISH AND EDGES: Smooth; Bevel



| STONE SHAPE    | THICKNESS<br>(MM) | DESCRIPTION<br>(IN) | SIZE (IN)    | STONES PER<br>SQ FT | SQUARE FT<br>PER PALLET |
|----------------|-------------------|---------------------|--------------|---------------------|-------------------------|
| SQUARE         | 60                | 4 x 4               | 3.94 x 3.94  | 9.3                 | 114                     |
| RECTANGLE      | 60                | 4 x 8               | 3.94 x 7.87  | 4.65                | 124                     |
| RECTANGLE - XL | 60                | 4 x 12              | 3.94 x 11.81 | 3.0                 | 121                     |

60 mm = 2.375 in (2\% in ); ALL SPECIFICATIONS ARE APPROXIMATE.

## Common Patterns:





## Additional Info:

Visit www.orco.com for the latest information on available color blends, solid colors, and patterns. Before ordering, always verify color and texture with pavingstone samples.

ORCO Block & Hardscape manufactures pavingstones in accordance with ASTM C936 Standard Specification for Solid Concrete Interlocking Paving Units (latest edition). And tested using ASTM C140 Standard Test Methods for Sampling and Testing Concrete Masonry Units and Related Units (latest edition). ORCO certifies that our pavingstones average minimum compressive strength exceed 8000 psi with water absorption no greater than 5%.

For proper installation procedures, visit Interlocking Concrete Pavement Institute (ICPI) at www.icpi.org Tech Spec #2 -Construction of Interlocking Concrete Pavements. I