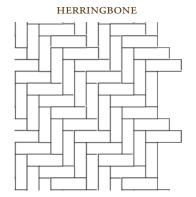

IONS: Sidewalks, Courtyards, Pathways, Pool Decks, Patios FINISH AND EDGES: Smooth; Bevel



| STONE SHAPE    | THICKNESS<br>(MM) | DESCRIPTION<br>(IN) | SIZE (IN)    | STONES PER<br>SQ FT | SQUARE FT<br>PER PALLET |
|----------------|-------------------|---------------------|--------------|---------------------|-------------------------|
| SQUARE         | 60                | 4 x 4               | 3.94 x 3.94  | 9.3                 | 114                     |
| RECTANGLE      | 60                | 4 x 8               | 3.94 x 7.87  | 4.65                | 124                     |
| RECTANGLE - XL | 60                | 4 x 12              | 3.94 x 11.81 | 3.0                 | 121                     |

60 mm = 2.375 in (2\% in ); ALL SPECIFICATIONS ARE APPROXIMATE.

## Common Patterns:





## Additional Info:

Visit www.orco.com for the latest information on available color blends, solid colors, and patterns. Before ordering, always verify color and texture with pavingstone samples.

ORCO Block & Hardscape manufactures pavingstones in accordance with ASTM C936 Standard Specification for Solid Concrete Interlocking Paving Units (latest edition). And tested using ASTM C140 Standard Test Methods for Sampling and Testing Concrete Masonry Units and Related Units (latest edition). ORCO certifies that our pavingstones average minimum compressive strength exceed 8000 psi with water absorption no greater than 5%.

For proper installation procedures, visit Interlocking Concrete Pavement Institute (ICPI) at www.icpi.org Tech Spec #2 -Construction of Interlocking Concrete Pavements.