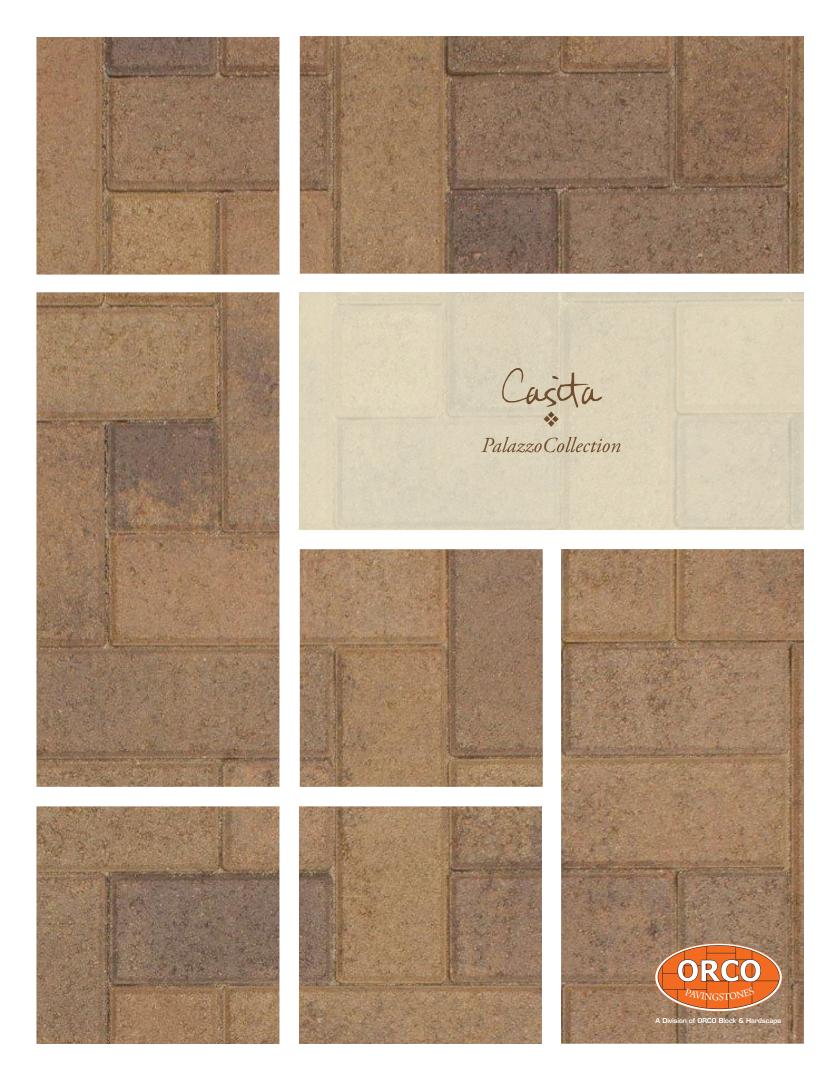

## Casita

Showcase the unexpected three piece at a time. Fuse understated simplicity with dramatic contrast to reinvent a traditional villa ambiance.

TYPICAL APPLICATIONS: Sidewalks, Courtyards, Pathways, Pool Decks, Patios FINISH AND EDGES: Smooth; Bevel

| STONE SHAPE    | THICKNESS<br>(MM) | DESCRIPTION<br>(IN) | SIZE (IN)    | STONES PER<br>SQ FT | SQUARE FT<br>PER PALLET |
|----------------|-------------------|---------------------|--------------|---------------------|-------------------------|
| SQUARE         | 60                | 4 x 4               | 3.94 x 3.94  | 9.3                 | 114                     |
| RECTANGLE      | 60                | 4 x 8               | 3.94 x 7.87  | 4.65                | 124                     |
| RECTANGLE - XL | 60                | 4 x 12              | 3.94 x 11.81 | 3.0                 | 121                     |

60 mm = 2.375 in (2\% in ); ALL SPECIFICATIONS ARE APPROXIMATE.