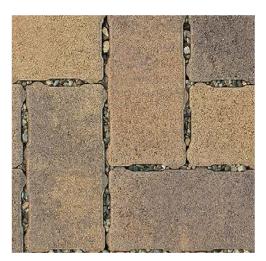

Cascada

ORCO's exclusive permeable pavingstone not only manages stormwater efficiently, but is also easy to maintain while featuring a pleasing aesthetic.

TYPICAL APPLICATIONS: Plazas, Parking Lots, Driveways (Herringbone Pattern: Hand or Machine Install) FINISH AND EDGES: Smooth; Thin Bevel

## Common Patterns:

Bio Aquifer Storm System:

Used in conjunction with the Bio Aquifer Storm System to promote more efficient land use with less land needing to be set side for rention.