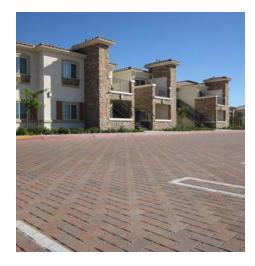

Cascada

ORCO's exclusive permeable pavingstone not only manages stormwater efficiently, but is also easy to maintain while featuring a pleasing aesthetic.

TYPICAL APPLICATIONS: Plazas, Parking Lots, Driveways (Herringbone Pattern: Hand or Machine Install) FINISH AND EDGES: Smooth; Thin Bevel