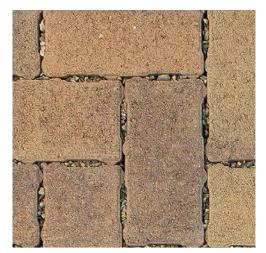

Cascada

ORCO's exclusive permeable pavingstone not only manages stormwater efficiently, but is also easy to maintain while featuring a pleasing aesthetic.

TYPICAL APPLICATIONS: Plazas, Parking Lots, Driveways (Herringbone Pattern: Hand or Machine Install) FINISH AND EDGES: Smooth; Thin Bevel