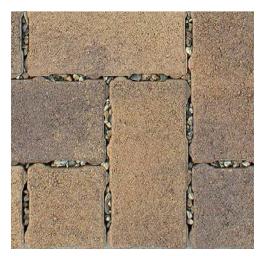

Cascada

ORCO's exclusive permeable pavingstone not only manages stormwater efficiently, but is also easy to maintain while featuring a pleasing aesthetic.

TYPICAL APPLICATIONS: Plazas, Parking Lots, Driveways (Herringbone Pattern: Hand or Machine Install) FINISH AND EDGES: Smooth; Thin Bevel

## Common Patterns:

Bio Aquifer Storm System:

Used in conjunction with the Bio Aquifer Storm System to promote more efficient land use with less land needing to be set side for rention.