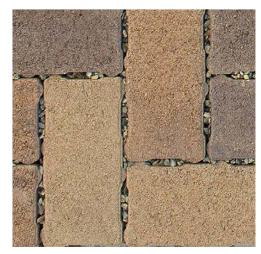

Cascada

ORCO's exclusive permeable pavingstone not only manages stormwater efficiently, but is also easy to maintain while featuring a pleasing aesthetic.

TYPICAL APPLICATIONS: Plazas, Parking Lots, Driveways (Herringbone Pattern: Hand or Machine Install) FINISH AND EDGES: Smooth; Thin Bevel