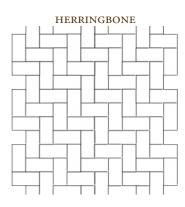

Cascada

ORCO's exclusive permeable pavingstone not only manages stormwater efficiently, but is also easy to maintain while featuring a pleasing aesthetic.

TYPICAL APPLICATIONS: Plazas, Parking Lots, Driveways (Herringbone Pattern: Hand or Machine Install) FINISH AND EDGES: Smooth; Thin Bevel

## Common Patterns:

Bio Aquifer Storm System:

Used in conjunction with the Bio Aquifer Storm System to promote more efficient land use with less land needing to be set side for rention.