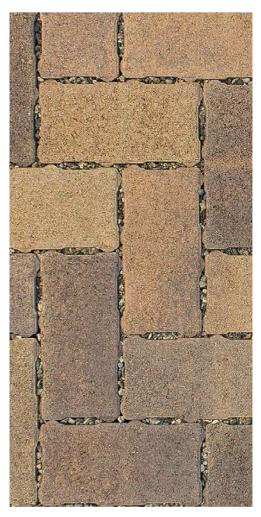

Cascada

ORCO's exclusive permeable pavingstone not only manages stormwater efficiently, but is also easy to maintain while featuring a pleasing aesthetic.

TYPICAL APPLICATIONS: Plazas, Parking Lots, Driveways (Herringbone Pattern: Hand or Machine Install) FINISH AND EDGES: Smooth; Thin Bevel

## Common Patterns:

Bio Aquifer Storm System:

Used in conjunction with the Bio Aquifer Storm System to promote more efficient land use with less land needing to be set side for rention.