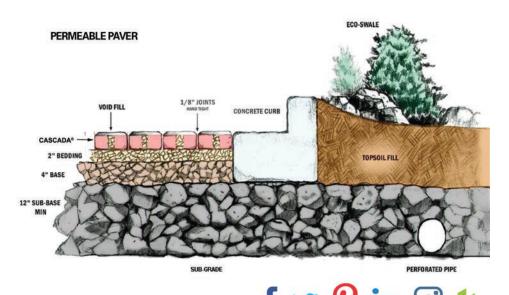

## Common Patterns:

Bio Aquifer Storm System:

Used in conjunction with the Bio Aquifer Storm System to promote more efficient land use with less land needing to be set side for rention.