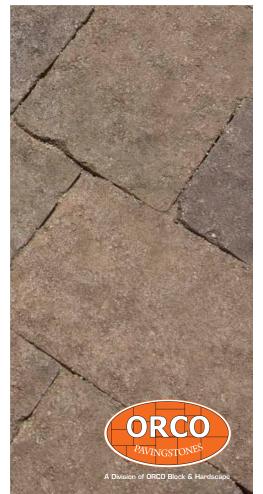

CM Stone \* Estate Collection

**TYPICAL APPLICATIONS:** Driveways, Patios, Sidewalks, Courtyards, Pathways, Pool Decks **FINISH AND EDGES:** Stone; Aged

| STONE SHAPE | THICKNESS<br>(MM) | DESCRIPTION<br>(IN) | SIZE (IN) | STONES PER<br>SQ FT | SQUARE FT<br>PER PALLET |
|-------------|-------------------|---------------------|-----------|---------------------|-------------------------|
| SQUARE      | 60                | 6 x 6               | 6 x 6     | 4                   | 120                     |
| RECTANGLE   | 60                | 6 x 9               | 6 x 9     | 2.67                | 120                     |