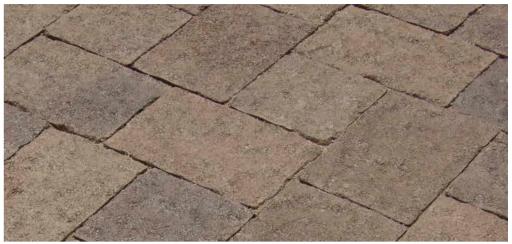

CM Stone \* Estate Collection

**TYPICAL APPLICATIONS:** Driveways, Patios, Sidewalks, Courtyards, Pathways, Pool Decks **FINISH AND EDGES:** Stone; Aged

| STONE SHAPE | THICKNESS<br>(MM) | DESCRIPTION<br>(IN) | SIZE (IN) | STONES PER<br>SQ FT | SQUARE FT<br>PER PALLET |
|-------------|-------------------|---------------------|-----------|---------------------|-------------------------|
| SQUARE      | 60                | 6 x 6               | 6 x 6     | 4                   | 120                     |
| RECTANGLE   | 60                | 6 x 9               | 6 x 9     | 2.67                | 120                     |

## Common Patterns: