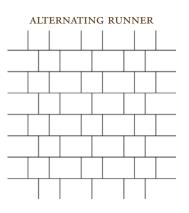

CM Stone \* Estate Collection









**TYPICAL APPLICATIONS:** Driveways, Patios, Sidewalks, Courtyards, Pathways, Pool Decks **FINISH AND EDGES:** Stone; Aged



| STONE SHAPE | THICKNESS<br>(MM) | DESCRIPTION<br>(IN) | SIZE (IN) | STONES PER<br>SQ FT | SQUARE FT<br>PER PALLET |
|-------------|-------------------|---------------------|-----------|---------------------|-------------------------|
| SQUARE      | 60                | 6 x 6               | 6 x 6     | 4                   | 120                     |
| RECTANGLE   | 60                | 6 x 9               | 6 x 9     | 2.67                | 120                     |

60 mm = 2.375 in (2% in ); all specifications are approximate.

## Common Patterns:







## Additional Info:

Visit www.orco.com for the latest information on available color blends, solid colors, and patterns. Before ordering, always verify color and texture with pavingstone samples.

ORCO Block & Hardscape manufactures pavingstones in accordance with ASTM C936 Standard Specification for Solid Concrete Interlocking Paving Units (latest edition). And tested using ASTM C140 Standard Test Methods for Sampling and Testing Concrete Masonry Units and Related Units (latest edition). ORCO certifies that our pavingstones average minimum compressive strength exceed 8000 psi with water absorption no greater than 5%.

For proper installation procedures, visit Interlocking Concrete Pavement Institute (ICPI) at www.icpi.org Tech Spec #2 – Construction of Interlocking Concrete Pavements