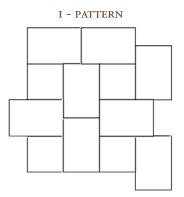

CM Stone \* Estate Collection









**TYPICAL APPLICATIONS:** Driveways, Patios, Sidewalks, Courtyards, Pathways, Pool Decks **FINISH AND EDGES:** Stone; Aged



| STONE SHAPE | THICKNESS<br>(MM) | DESCRIPTION<br>(IN) | SIZE (IN) | STONES PER<br>SQ FT | SQUARE FT<br>PER PALLET |
|-------------|-------------------|---------------------|-----------|---------------------|-------------------------|
| SQUARE      | 60                | 6 x 6               | 6 x 6     | 4                   | 120                     |
| RECTANGLE   | 60                | 6 x 9               | 6 x 9     | 2.67                | 120                     |

60 mm = 2.375 in (2% in ); all specifications are approximate.

## Common Patterns:







## Additional Info:

Visit www.orco.com for the latest information on available color blends, solid colors, and patterns. Before ordering, always verify color and texture with pavingstone samples.

ORCO Block & Hardscape manufactures pavingstones in accordance with ASTM C936 Standard Specification for Solid Concrete Interlocking Paving Units (latest edition). And tested using ASTM C140 Standard Test Methods for Sampling and Testing Concrete Masonry Units and Related Units (latest edition). ORCO certifies that our pavingstones average minimum compressive strength exceed 8000 psi with water absorption no greater than 5%.

For proper installation procedures, visit Interlocking Concrete Pavement Institute (ICPI) at www.icpi.org Tech Spec #2 – Construction of Interlocking Concrete Pavemen