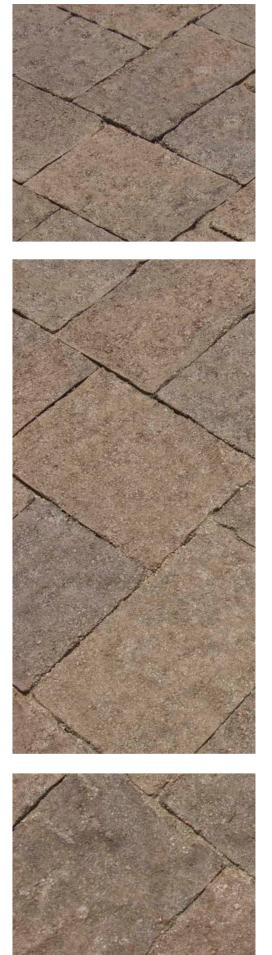

CM Stone \* Estate Collection

**TYPICAL APPLICATIONS:** Driveways, Patios, Sidewalks, Courtyards, Pathways, Pool Decks **FINISH AND EDGES:** Stone; Aged

| STONE SHAPE | THICKNESS<br>(MM) | DESCRIPTION<br>(IN) | SIZE (IN) | STONES PER<br>SQ FT | SQUARE FT<br>PER PALLET |
|-------------|-------------------|---------------------|-----------|---------------------|-------------------------|
| SQUARE      | 60                | 6 x 6               | 6 x 6     | 4                   | 120                     |
| RECTANGLE   | 60                | 6 x 9               | 6 x 9     | 2.67                | 120                     |

## Common Patterns: