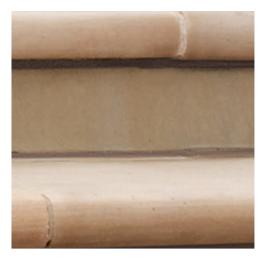

## Steps & Coping

TYPICAL APPLICATIONS: Steps, Pools/Spas, Wall Cap

**STONE FINISH:** Shot Blast / Clear Blast, Flamed / Brushed, Blasted / Brushed; Bullnose Edge

| STONE SHAPE | THICKNESS<br>(MM) | DESCRIPTION<br>(IN) | SIZE (MM)  | Pieces per<br>pack | Ln ft<br>per pack |
|-------------|-------------------|---------------------|------------|--------------------|-------------------|
| BULLNOSE    | 50                | 14 x 40             | 350 x 1000 | 20                 | 65.5              |

## Common Patterns