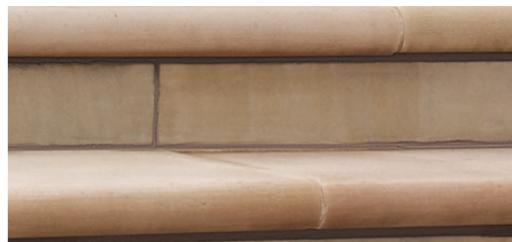

## Steps & Coping

TYPICAL APPLICATIONS: Steps, Pools/Spas, Wall Cap

**STONE FINISH:** Shot Blast / Clear Blast, Flamed / Brushed, Blasted / Brushed; Bullnose Edge

| STONE SHAPE | THICKNESS<br>(MM) | DESCRIPTION<br>(IN) | SIZE (MM)  | Pieces per<br>pack | Ln ft<br>per pack |
|-------------|-------------------|---------------------|------------|--------------------|-------------------|
| BULLNOSE    | 50                | 14 x 40             | 350 x 1000 | 20                 | 65.5              |

## Common Patterns