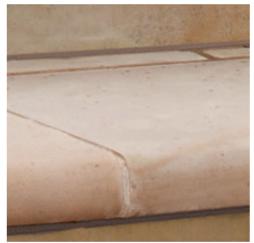

## Steps & Coping

TYPICAL APPLICATIONS: Steps, Pools/Spas, Wall Cap

**STONE FINISH:** Shot Blast / Clear Blast, Flamed / Brushed, Blasted / Brushed; Bullnose Edge

| STONE SHAPE | THICKNESS<br>(MM) | DESCRIPTION<br>(IN) | SIZE (MM)  | Pieces per<br>pack | Ln ft<br>per pack |
|-------------|-------------------|---------------------|------------|--------------------|-------------------|
| BULLNOSE    | 50                | 14 x 40             | 350 x 1000 | 20                 | 65.5              |