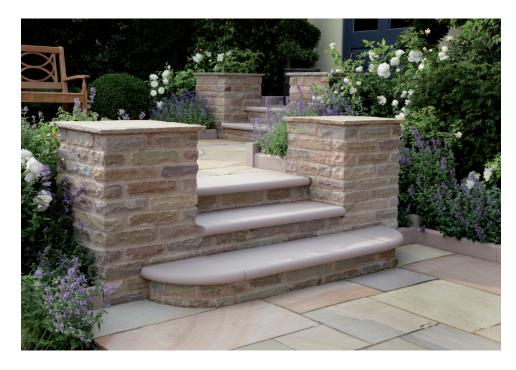

## Steps & Coping

TYPICAL APPLICATIONS: Steps, Pools/Spas, Wall Cap

**STONE FINISH:** Shot Blast / Clear Blast, Flamed / Brushed, Blasted / Brushed; Bullnose Edge

| STONE SHAPE | THICKNESS<br>(MM) | DESCRIPTION<br>(IN) | SIZE (MM)  | Pieces per<br>pack | Ln ft<br>per pack |
|-------------|-------------------|---------------------|------------|--------------------|-------------------|
| BULLNOSE    | 50                | 14 x 40             | 350 x 1000 | 20                 | 65.5              |