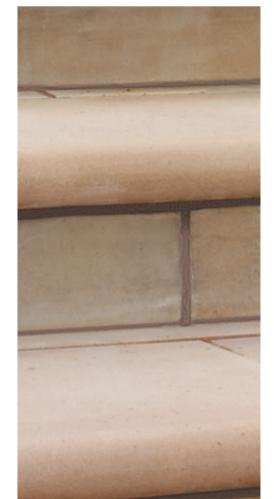

## Steps & Coping

TYPICAL APPLICATIONS: Steps, Pools/Spas, Wall Cap

**STONE FINISH:** Shot Blast / Clear Blast, Flamed / Brushed, Blasted / Brushed; Bullnose Edge

| STONE SHAPE | THICKNESS<br>(MM) | DESCRIPTION<br>(IN) | SIZE (MM)  | Pieces per<br>pack | Ln ft<br>per pack |
|-------------|-------------------|---------------------|------------|--------------------|-------------------|
| BULLNOSE    | 50                | 14 x 40             | 350 x 1000 | 20                 | 65.5              |

## Common Patterns