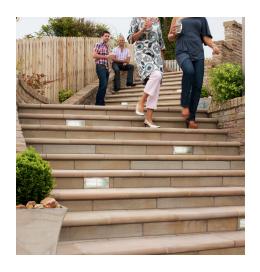

## Steps & Coping

TYPICAL APPLICATIONS: Steps, Pools/Spas, Wall Cap

**STONE FINISH:** Shot Blast / Clear Blast, Flamed / Brushed, Blasted / Brushed; Bullnose Edge

| STONE SHAPE | THICKNESS<br>(MM) | DESCRIPTION<br>(IN) | SIZE (MM)  | Pieces per<br>pack | Ln ft<br>per pack |
|-------------|-------------------|---------------------|------------|--------------------|-------------------|
| BULLNOSE    | 50                | 14 x 40             | 350 x 1000 | 20                 | 65.5              |